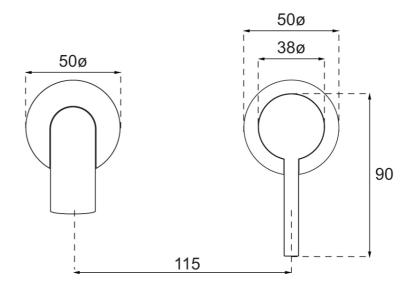

### **Additional Notes**

- 115mm Centres
- 25mm Ceramic Cartridge
- Spout Can Be Positioned On The Left Hand Side Of The Mixer Only
- Uses 50mm Micro Plates & Unique Micro 25mm ColourChoice Body

# Technical Specification

\*Please visit argentaust.com.au/warranty to view the full warranty

Note: All dimensions are in millimetres and are subject to normal manufacturing variations. Always use the physical product measurements for cut-outs and rough-ins as the technical details shown may differ from the actual product. Use acetic cured silicone sealant. Do not use epoxy type adhesives. Clean with damp cloth. Do not use abrasive cleaners, liquids or pastes.