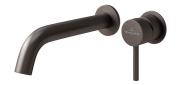

# Vita 25 Wall Mounted Basin Trim

Gun Metal

# **Product Image**

# **Product Details**

**Code: TVW11190XB**Brand: Villeroy & Boch

Range: Vita Warranty: 15 Years\*

WELS: 5 Star 6 LPM, Reg #: T37236