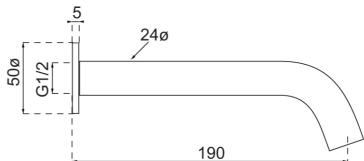

### **Additional Notes**

- 115mm Centres
- 25mm Ceramic Cartridge
- Spout Can Be Positioned On The Left Hand Side Of The Mixer Only
- Uses 50mm Micro Plates & Unique Micro 25mm ColourChoice Body

# Technical Specification

\*Please visit argentaust.com.au/warranty to view the full warranty

Note: All dimensions are in millimetres and are subject to normal manufacturing variations. Always use the physical product measurements for cut-outs and rough-ins as the technical details shown may differ from the actual product. Use acetic cured silicone sealant. Do not use epoxy type adhesives. Clean with damp cloth. Do not use abrasive cleaners, liquids or pastes.