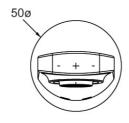

# O.Novo Style Wall Mounted Basin Mixer Trim

Gun Metal

## **Product Image**

## **Product Details**

Code: TVW116490B

Brand: Villeroy & Boch
Range: O.Novo Style
Warranty: 15 Years\*

WELS: 5 Star 5 LPM, Reg #: T37270



## **Additional Features**

# **Technical Specification**

#### **Required Product**

ColourChoice TVW0035161

## **Recommended Products**

### **Additional Notes**

- 115mm Centres
- 35mm Ceramic Cartridge
- Spout Can Be Positioned On The Left Hand Side Of The Mixer Only

#### Installation Instructions

- \* NOT COMPATIBLE WITH UNIVERSAL BODY
- \* ONLY USE COLOURCHOICE BODY TVW0035161







\*Please visit argentaust.com.au/warranty to view the full warranty

Note: All dimensions are in millimetres and are subject to normal manufacturing variations. Always use the physical product measurements for cut-outs and rough-ins as the technical details shown may differ from the actual product. Use acetic cured silicone sealant. Do not use epoxy type adhesives. Clean with damp cloth. Do not use abrasive cleaners, liquids or pastes.