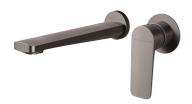

# O.Novo Style Wall Mounted Basin Mixer Trim

Gun Metal

## **Product Image**

## **Product Details**

Code: TVW116490B

Brand: Villeroy & Boch
Range: O.Novo Style
Warranty: 15 Years\*

WELS: 5 Star 5 LPM, Reg #: T37270