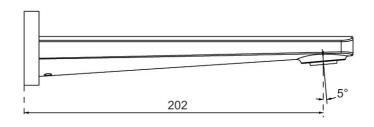

# **Technical Specification**

### **Additional Notes**

- 115mm Centres
- 35mm Ceramic Cartridge
- Spout Can Be Positioned On The Left Hand Side Of The Mixer Only