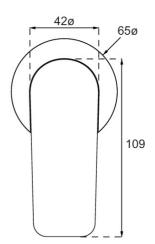

# **Technical Specification**

### **Additional Notes**

- 115mm Centres
- 35mm Ceramic Cartridge
- Spout Can Be Positioned On The Left Hand Side Of The Mixer Only