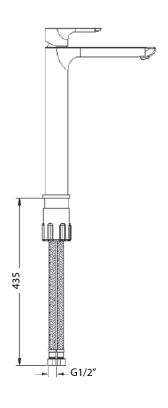

# O.Novo Style Vessel Basin Mixer

**Brushed Nickel** 

#### **Product Image**



#### **Product Details**

Code: TVW1166580

Brand: Villeroy & Boch
Range: O.Novo Style
Warranty: 15 Years\*

WELS: 5 Star 5 LPM, Reg #: T38637

## **Additional Features**

## **Technical Specification**

## **Required Product**

#### **Recommended Products**

# Additional Notes35mm Ceramic Cartridge





\*Please visit **argentaust.com.au/warranty** to view the full warranty

Note: All dimensions are in millimetres and are subject to normal manufacturing variations. Always use the physical product measurements for cut-outs and rough-ins as the technical details shown may differ from the actual product. Use acetic cured silicone sealant. Do not use epoxy type adhesives. Clean with damp cloth. Do not use abrasive cleaners, liquids or pastes.