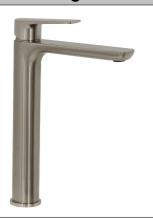

#### **Product Image**

#### **Product Details**

Code: TVW1166580

Brand: Villeroy & Boch
Range: O.Novo Style
Warranty: 15 Years\*

WELS: 5 Star 5 LPM, Reg #: T38637