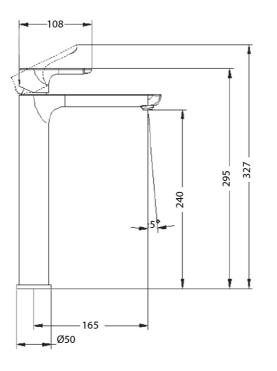

# O.Novo Style Vessel Basin Mixer

**Brushed Nickel** 

#### **Product Image**



#### **Product Details**

Code: TVW1166580

Brand: Villeroy & Boch
Range: O.Novo Style
Warranty: 15 Years\*

WELS: 5 Star 5 LPM, Reg #: T38637

## **Additional Features**

## **Technical Specification**

## **Required Product**

#### **Recommended Products**

# Additional Notes35mm Ceramic Cartridge





\*Please visit **argentaust.com.au/warranty** to view the full warranty

Note: All dimensions are in millimetres and are subject to normal manufacturing variations. Always use the physical product measurements for cut-outs and rough-ins as the technical details shown may differ from the actual product. Use acetic cured silicone sealant. Do not use epoxy type adhesives. Clean with damp cloth. Do not use abrasive cleaners, liquids or pastes.