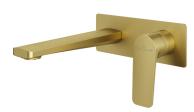

## O.Novo Style Rectangular Wall Mounted Basin Mixer Trim

Brushed Gold

Argent (

## **Product Image**

## Product Details

**Technical Specification** 

**Code:** Brand: Range: Warranty: WELS: TVW117485B Villeroy & Boch O.Novo Style 15 Years\* 5 Star 5 LPM, Reg #: T37270