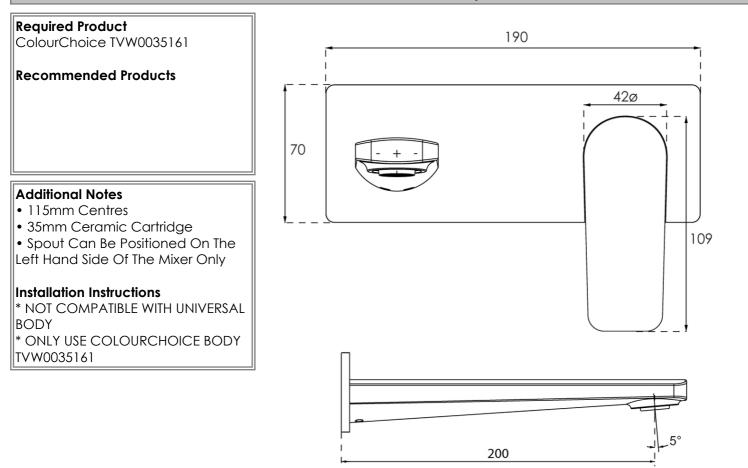

## Additional Features

\*Please visit **argentaust.com.au/warranty** to view the full warranty

Note: All dimensions are in millimetres and are subject to normal manufacturing variations. Always use the physical product measurements for cut-outs and rough-ins as the technical details shown may differ from the actual product. Use acetic cured silicone sealant. Do not use epoxy type adhesives. Clean with damp cloth. Do not use abrasive cleaners, liquids or pastes.