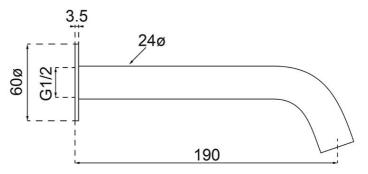

# **Technical Specification**

#### **Additional Notes**

- 115mm Centres
- 35mm Ceramic Cartridge
- Spout Can Be Positioned On The Left Hand Side Of The Mixer Only
- Use as a Bath Mixer By Changing To The Full Flow Aerator Provided In The Box