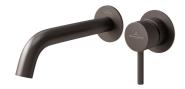

# Vita 35 Wall Mtd Basin/Bath Mixer Trim

Gun Metal

## **Product Image**

#### **Product Details**

**Code: TVW17790XB**Brand: Villeroy & Boch

Range: Vita
Warranty: 15 Years\*

WELS: 5 Star 6 LPM, Reg #: T41857