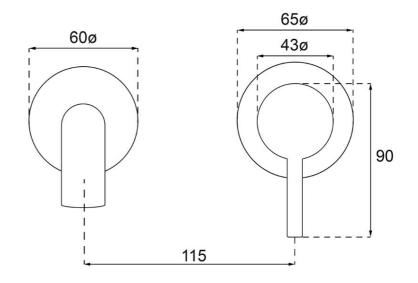

# **Technical Specification**

#### **Additional Notes**

- 115mm Centres
- 35mm Ceramic Cartridge
- Spout Can Be Positioned On The Left Hand Side Of The Mixer Only
- Use as a Bath Mixer By Changing To The Full Flow Aerator Provided In The Box