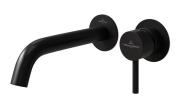

## Vita 35 Wall Mtd Basin/Bath Mixer Trim

Matte Black

## **Product Details**

Code: Brand: Range: Warranty: WELS:

**TVW17795XB** Villeroy & Boch Vita 15 Years\* 5 Star 6 LPM, Reg #: T41857