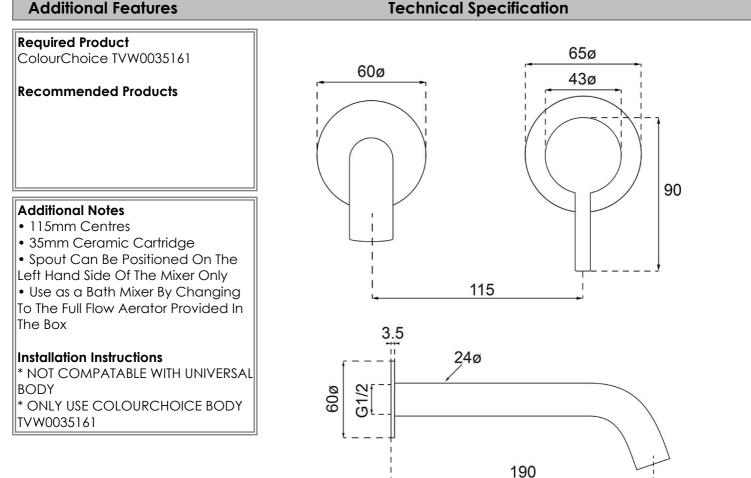

## **Additional Features**

\*Please visit argentaust.com.au/warranty to view the full warranty

BETTE

Note: All dimensions are in millimetres and are subject to normal manufacturing variations. Always use the physical product measurements for cut-outs and rough-ins as the technical details shown may differ from the actual product. Use acetic cured silicone sealant. Do not use epoxy type adhesives. Clean with damp cloth. Do not use abrasive cleaners, liquids or pastes.