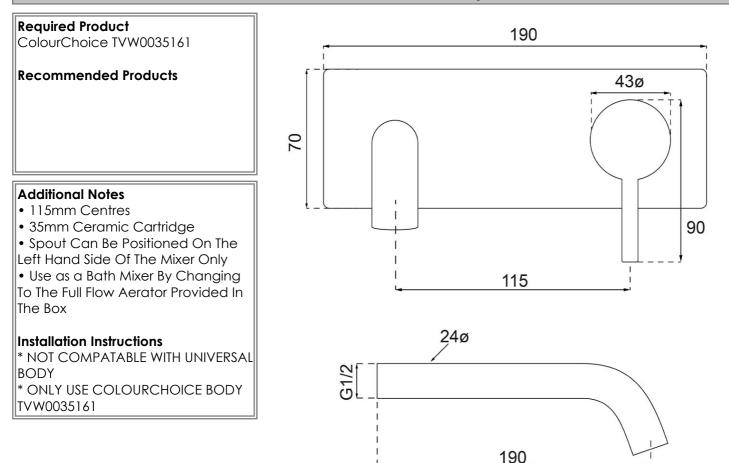

## Additional Features

\*Please visit **argentaust.com.au/warranty** to view the full warranty

Note: All dimensions are in millimetres and are subject to normal manufacturing variations. Always use the physical product measurements for cut-outs and rough-ins as the technical details shown may differ from the actual product. Use acetic cured silicone sealant. Do not use epoxy type adhesives. Clean with damp cloth. Do not use abrasive cleaners, liquids or pastes.