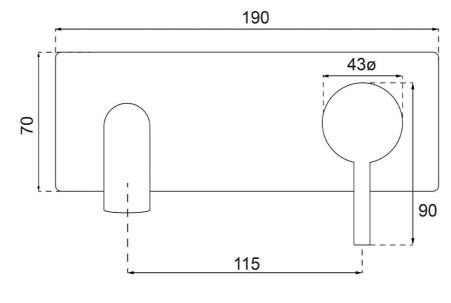

# Technical Specification

#### **Additional Notes**

- 115mm Centres
- 35mm Ceramic Cartridge
- Spout Can Be Positioned On The Left Hand Side Of The Mixer Only
- Use as a Bath Mixer By Changing To The Full Flow Aerator Provided In The Box