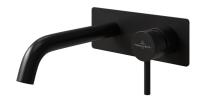

## Vita 35 Rectangular Wall Mtd Basin/Bath Mixer Trim

Matte Black

## **Product Image**

Code: TVW18895XB
Brand: Villeroy & Boch

Range: Vita Warranty: 15 Years\*

WELS: 5 Star 6 LPM, Reg #: T41857