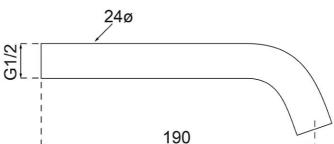

# Technical Specification

#### **Additional Notes**

- 115mm Centres
- 35mm Ceramic Cartridge
- Spout Can Be Positioned On The Left Hand Side Of The Mixer Only
- Use as a Bath Mixer By Changing To The Full Flow Aerator Provided In The Box