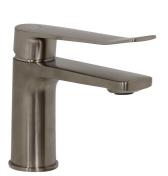

### **Product Image**

#### **Product Details**

Code:TVW2263580Brand:Villeroy & BochRange:O.Novo Style ViCare

Warranty: 15 Years\*

WELS: 6 Star 4.5 LPM, Reg #: T37239