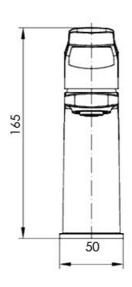

# O.Novo Style ViCare Basin Mixer

**Brushed Nickel** 

### **Product Image**



#### **Product Details**

Code:TVW2263580Brand:Villeroy & BochRange:O.Novo Style ViCare

Warranty: 15 Years\*

WELS: 6 Star 4.5 LPM, Reg #: T37239

### **Additional Features**

## **Technical Specification**

## **Required Product**

#### **Recommended Products**

#### **Additional Notes**

- 35mm Ceramic Cartridge
- A\$1428/DDA Dimensionally Compliant





\*Please visit argentaust.com.au/warranty to view the full warranty

Note: All dimensions are in millimetres and are subject to normal manufacturing variations. Always use the physical product measurements for cut-outs and rough-ins as the technical details shown may differ from the actual product. Use acetic cured silicone sealant. Do not use epoxy type adhesives. Clean with damp cloth. Do not use abrasive cleaners, liquids or pastes.