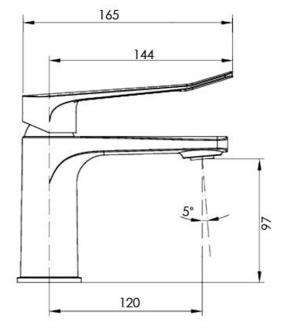

# O.Novo Style ViCare Basin Mixer

**Brushed Nickel** 

### **Product Image**



#### **Product Details**

Code:TVW2263580Brand:Villeroy & BochRange:O.Novo Style ViCare

Warranty: 15 Years\*

WELS: 6 Star 4.5 LPM, Reg #: T37239

### **Additional Features**

## **Technical Specification**

## **Required Product**

#### **Recommended Products**

#### **Additional Notes**

- 35mm Ceramic Cartridge
- A\$1428/DDA Dimensionally Compliant





\*Please visit argentaust.com.au/warranty to view the full warranty

Note: All dimensions are in millimetres and are subject to normal manufacturing variations. Always use the physical product measurements for cut-outs and rough-ins as the technical details shown may differ from the actual product. Use acetic cured silicone sealant. Do not use epoxy type adhesives. Clean with damp cloth. Do not use abrasive cleaners, liquids or pastes.