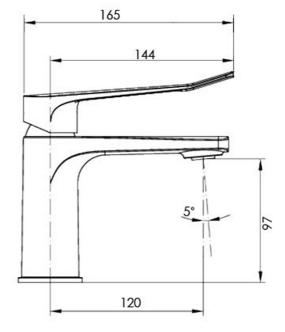

# O.Novo Style ViCare Basin Mixer

**Brushed Gold** 

# **Product Image**



#### **Product Details**

Code: TVW2263585

Brand: Villeroy & Boch
Range: O.Novo Style ViCare

Warranty: 15 Years\*

WELS: 6 Star 4.5 LPM, Reg #: T37239

# **Additional Features**

# **Technical Specification**

### **Required Product**

#### **Recommended Products**

#### **Additional Notes**

- 35mm Ceramic Cartridge
- A\$1428/DDA Dimensionally Compliant





\*Please visit argentaust.com.au/warranty to view the full warranty

Note: All dimensions are in millimetres and are subject to normal manufacturing variations. Always use the physical product measurements for cut-outs and rough-ins as the technical details shown may differ from the actual product. Use acetic cured silicone sealant. Do not use epoxy type adhesives. Clean with damp cloth. Do not use abrasive cleaners, liquids or pastes.