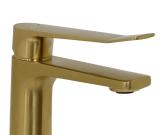

# O.Novo Style ViCare Basin Mixer

**Brushed Gold** 

# **Product Image**

#### **Product Details**

Code: TVW2263585

Brand: Villeroy & Boch
Range: O.Novo Style ViCare

Warranty: 15 Years\*

WELS: 6 Star 4.5 LPM, Reg #: T37239