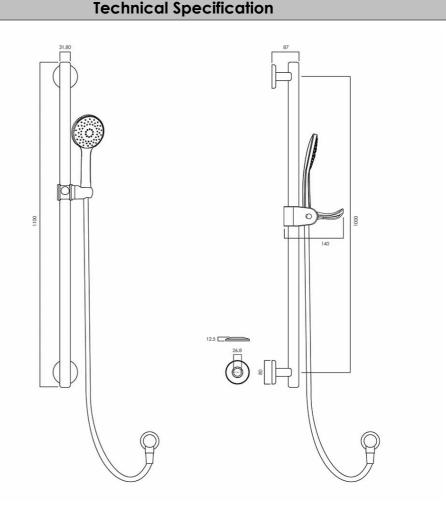

\*Please visit **argentaust.com.au/warranty** to view the full warranty

Note: All dimensions are in millimetres and are subject to normal manufacturing variations. Always use the physical product measurements for cut-outs and rough-ins as the technical details shown may differ from the actual product. Use acetic cured silicone sealant. Do not use epoxy type adhesives. Clean with damp cloth. Do not use abrasive cleaners, liquids or pastes.