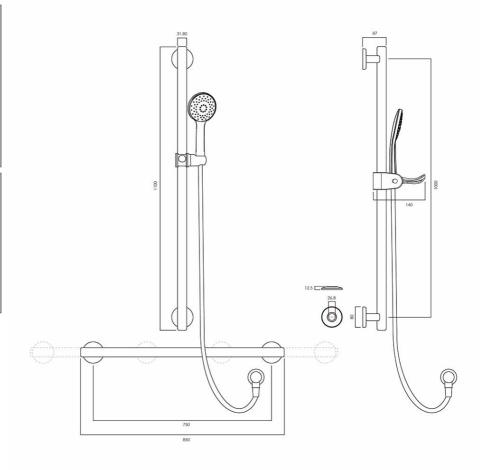

# Technical Specification

\*Please visit argentaust.com.au/warranty to view the full warranty

Note: All dimensions are in millimetres and are subject to normal manufacturing variations. Always use the physical product measurements for cut-outs and rough-ins as the technical details shown may differ from the actual product. Use acetic cured silicone sealant. Do not use epoxy type adhesives. Clean with damp cloth. Do not use abrasive cleaners, liquids or pastes.