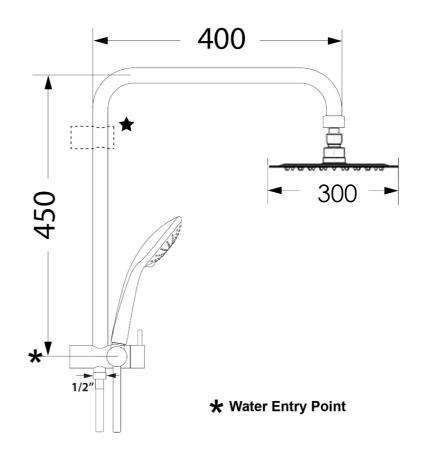

## **Technical Specification**

### **Additional Notes**

- 300Ø Overhead
- 3 Function Handpiece
- Easy Clean Silicon Nozzles

\*Please visit argentaust.com.au/warranty
to view the full warranty

Note: All dimensions are in millimetres and are subject to normal manufacturing variations. Always use the physical product measurements for cut-outs and rough-ins as the technical details shown may differ from the actual product. Use acetic cured silicone sealant. Do not use epoxy type adhesives. Clean with damp cloth. Do not use abrasive cleaners, liquids or pastes.