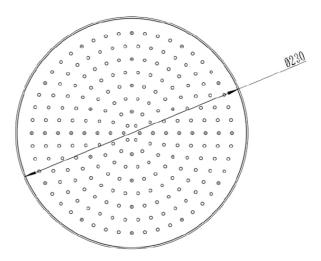

#### **Additional Notes**

- 230Ø Overhead
- Easy Clean Silicon Nozzles
- Shower Arm Not Included

\*Please visit argentaust.com.au/warranty to view the full warranty

Note: All dimensions are in millimetres and are subject to normal manufacturing variations. Always use the physical product measurements for cut-outs and rough-ins as the technical details shown may differ from the actual product. Use acetic cured silicone sealant. Do not use epoxy type adhesives. Clean with damp cloth. Do not use abrasive cleaners, liquids or pastes.