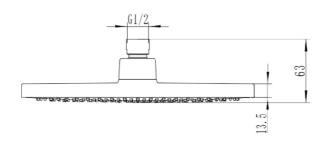

# Technical Specification

#### **Additional Notes**

- 230Ø Overhead
- Easy Clean Silicon Nozzles
- Shower Arm Not Included

\*Please visit argentaust.com.au/warranty to view the full warranty

Note: All dimensions are in millimetres and are subject to normal manufacturing variations. Always use the physical product measurements for cut-outs and rough-ins as the technical details shown may differ from the actual product. Use acetic cured silicone sealant. Do not use epoxy type adhesives. Clean with damp cloth. Do not use abrasive cleaners, liquids or pastes.