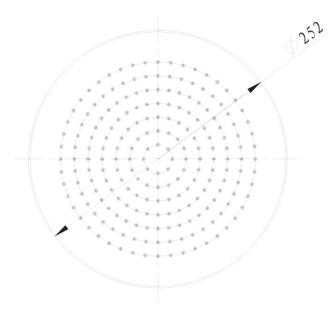

#### **Additional Notes**

- 250Ø Overhead
- Easy Clean Silicon Nozzles
- Shower Arm Not Included

# **Technical Specification**

\*Please visit argentaust.com.au/warranty to view the full warranty

Note: All dimensions are in millimetres and are subject to normal manufacturing variations. Always use the physical product measurements for cut-outs and rough-ins as the technical details shown may differ from the actual product. Use acetic cured silicone sealant. Do not use epoxy type adhesives. Clean with damp cloth. Do not use abrasive cleaners, liquids or pastes.