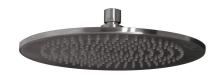

# **Embrace 250 Overhead Shower**

Gun Metal

## **Product Image**

#### **Product Details**

Code: V\$H401290B

Brand: Villeroy & Boch
Range: Embrace
Warranty: 7 Years\*

WELS: 3 Star 9.0 LPM, Reg #: \$13907 (V)

#### **Additional Notes**

- 250Ø Overhead
- Easy Clean Silicon Nozzles
- Shower Arm Not Included