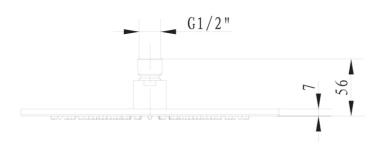

# **Technical Specification**

\*Please visit argentaust.com.au/warranty to view the full warranty

Note: All dimensions are in millimetres and are subject to normal manufacturing variations. Always use the physical product measurements for cut-outs and rough-ins as the technical details shown may differ from the actual product. Use acetic cured silicone sealant. Do not use epoxy type adhesives. Clean with damp cloth. Do not use abrasive cleaners, liquids or pastes.