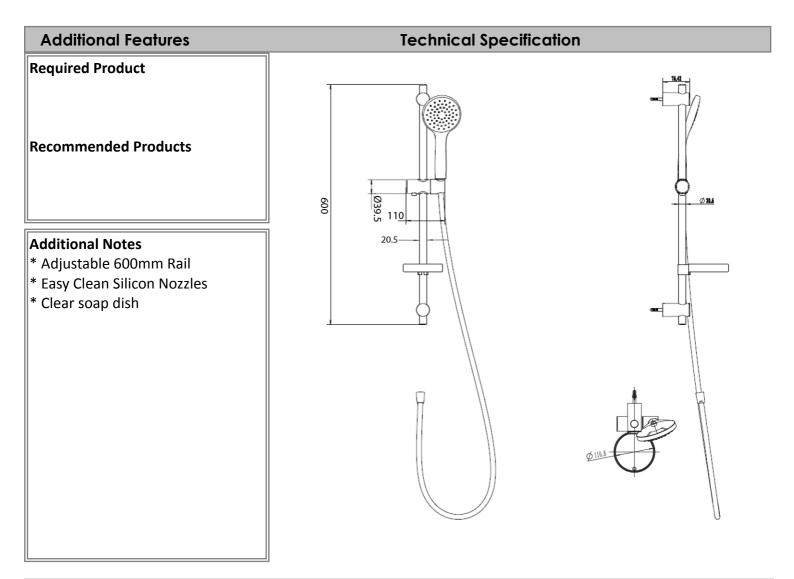

## VSR04061B

Villeroy & Boch Architectura Start 15 Years 3 Star 9 LPM, Reg #: \$14232

Argent (

Note: All dimensions are in millimetres and are subject to normal manufacturing variations. Always use the physical product measurements for cut-outs and rough-ins as the technical details shown may differ from the actual product. Use acetic cured silicone sealant. Do not use epoxy type adhesives. Clean with damp cloth. Do not use abrasive cleaners, liquids or pastes.