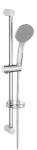

## Architectura Start Classic 110/600 Rail set

## Product Image

Product Details

**SKU:** Brand: Range: Warranty: WELS:

## VSR04061B

Villeroy & Boch Architectura Start 15 Years 3 Star 9 LPM, Reg #: \$14232

Argent (

Note: All dimensions are in millimetres and are subject to normal manufacturing variations. Always use the physical product measurements for cut-outs and rough-ins as the technical details shown may differ from the actual product. Use acetic cured silicone sealant. Do not use epoxy type adhesives. Clean with damp cloth. Do not use abrasive cleaners, liquids or pastes.