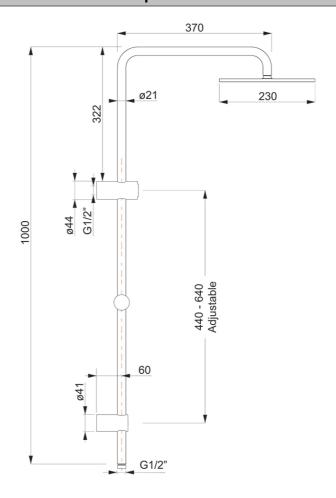

# **Technical Specification**

\*Please visit argentaust.com.au/warranty to view the full warranty

Note: All dimensions are in millimetres and are subject to normal manufacturing variations. Always use the physical product measurements for cut-outs and rough-ins as the technical details shown may differ from the actual product. Use acetic cured silicone sealant. Do not use epoxy type adhesives. Clean with damp cloth. Do not use abrasive cleaners, liquids or pastes.