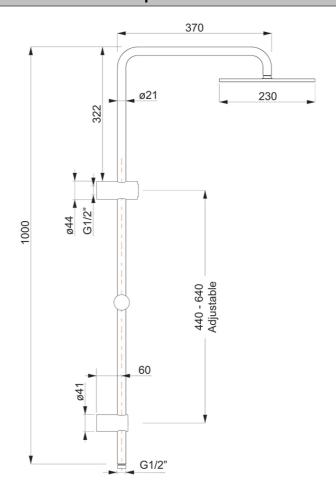

## **Technical Specification**

\*Please visit argentaust.com.au/warranty to view the full warranty

Note: All dimensions are in millimetres and are subject to normal manufacturing variations. Always use the physical product measurements for cut-outs and rough-ins as the technical details shown may differ from the actual product. Use acetic cured silicone sealant. Do not use epoxy type adhesives. Clean with damp cloth. Do not use abrasive cleaners, liquids or pastes.