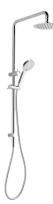

## Embrace 200 Shower System

## Product Image

| Code:     | V\$\$81200B                                 |
|-----------|---------------------------------------------|
| Brand:    | Villeroy & Boch                             |
| Range:    | Embrace                                     |
| Warranty: | 15 Years*                                   |
| WELS:     | OH 3 STAR (HH 3 STAR) 9 LPM, Reg #: \$13356 |
|           |                                             |