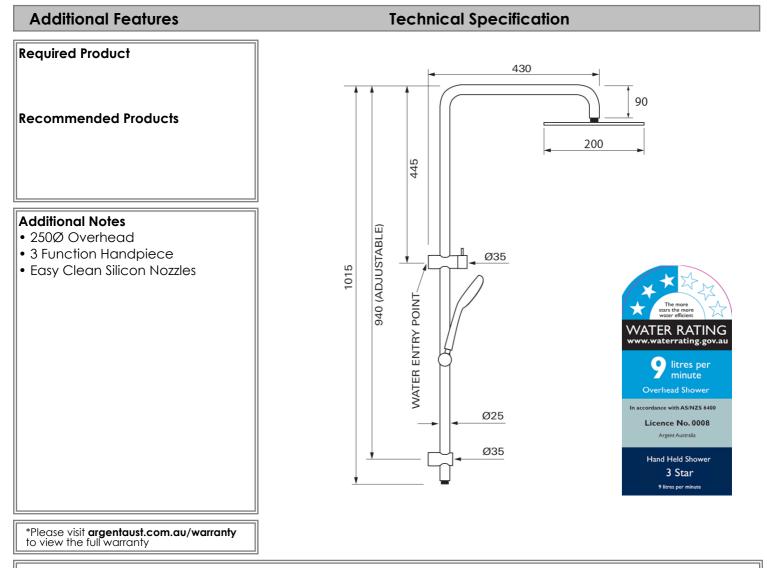

Product Details

Note: All dimensions are in millimetres and are subject to normal manufacturing variations. Always use the physical product measurements for cut-outs and rough-ins as the technical details shown may differ from the actual product. Use acetic cured silicone sealant. Do not use epoxy type adhesives. Clean with damp cloth. Do not use abrasive cleaners, liquids or pastes.