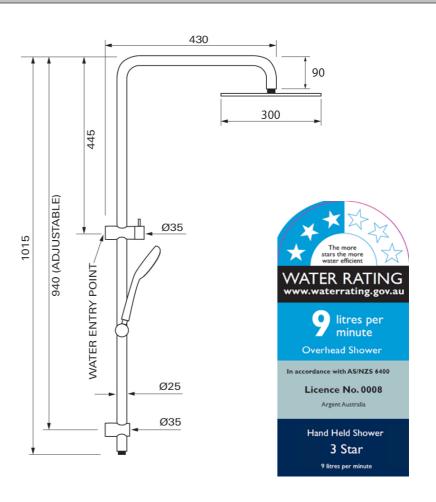

# **Technical Specification**

\*Please visit argentaust.com.au/warranty to view the full warranty

Note: All dimensions are in millimetres and are subject to normal manufacturing variations. Always use the physical product measurements for cut-outs and rough-ins as the technical details shown may differ from the actual product. Use acetic cured silicone sealant. Do not use epoxy type adhesives. Clean with damp cloth. Do not use abrasive cleaners, liquids or pastes.