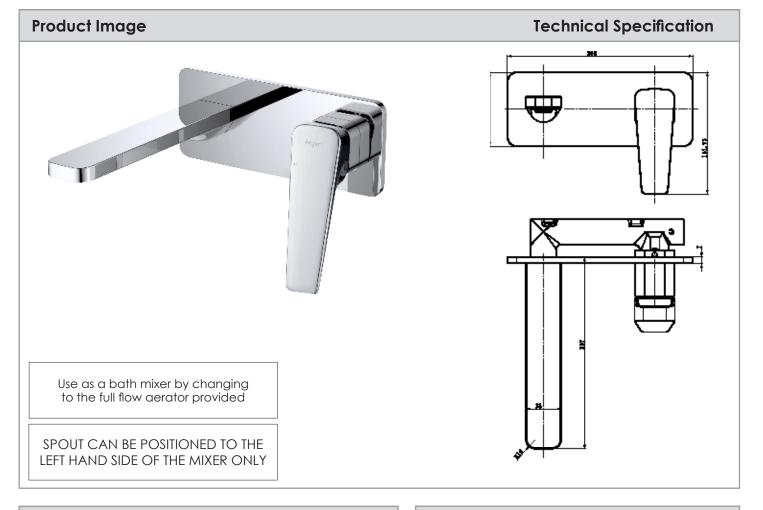

## EDGE WALL MOUNTED BASIN/BATH MIXER

## Description

Edge Wall Mounted Basin/Bath Mixer Includes Spout WELS 5 Star / 5Lpm

| BM240817 | Edge Wall Mounted Basin/Bath Trim                              |
|----------|----------------------------------------------------------------|
| BM340017 | Inc Spout<br>Soft Square Wall Mounted Basin/Bath<br>Mixer Body |

## Additional Information

- 35mm European Ceramic Cartridge
- Concealed Aerator Outlet
- Superior Flow Regulator
- 15 Year Replacement Warranty\*

Customer Central 1300 364 748 www.argentaust.com.au Brisbane (07) 3252 6101 Sydney (02) 8394 5800 email: support@customer-central.com.au