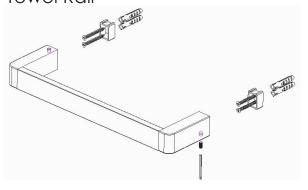

will give a satisfactory fixing. A Ø6mm hole is required to fit the plugs

### FIXING OF ACCESSORIES TO WALLS.

When fixing to timber framed walls which are clad with sheet material and then tiled, the plastic plugs supplied will give a satisfactory fixing. We recommend that one end of the fitting be positioned over and directly screwed to a wall stud. A Ø6mm hole is required to fit the plugs.

#### **IMPORTANT**

This Argent product is manufactured with pride from quality materials. The DuraBright surface finish is recommended to be cleaned with soap and warm water only and then dried with a soft cloth. The product can be damaged by chemical or abrasive cleaners. If the product is accidently splashed with cleaning chemicals, wipe immediately.

# Spare toilet roll holder





Towel Rail



Double Towel Rail