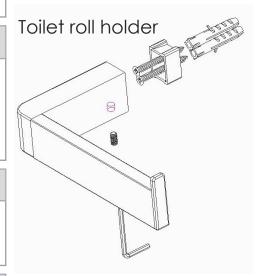

plastic plugs will give a satisfactory fixing. A Ø6mm hole is required to fit the plugs

### FIXING OF ACCESSORIES TO WALLS.

When fixing to timber framed walls which are clad with sheet material and then tiled, the plastic plugs supplied will give a satisfactory fixing. We recommend that one end of the fitting be positioned over and directly screwed to a wall stud. A Ø6mm hole is required to fit the plugs.

#### **IMPORTANT**

This Argent product is manufactured with pride from quality materials. The DuraBright surface finish is recommended to be cleaned with soap and warm water only and then dried with a soft cloth. The product can be damaged by chemical or abrasive cleaners. If the product is accidently splashed with cleaning chemicals, wipe immediately.

# Spare toilet roll holder





Towel Rail



Double Towel Rail