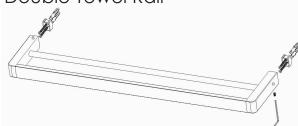

tory fixing. A Ø6mm hole is required to fit the plugs

### FIXING OF ACCESSORIES TO WALLS.

When fixing to timber framed walls which are clad with sheet material and then tiled, the plastic plugs supplied will give a satisfactory fixing. We recommend that one end of the fitting be positioned over and directly screwed to a wall stud. A Ø6mm hole is required to fit the plugs.

#### **IMPORTANT**

This Argent product is manufactured with pride from quality materials. The DuraBright surface finish is recommended to be cleaned with soap and warm water only and then dried with a soft cloth. The product can be damaged by chemical or abrasive cleaners. If the product is accidently splashed with cleaning chemicals, wipe immediately.

# Spare toilet roll holder





Towel Rail



Double Towel Rail