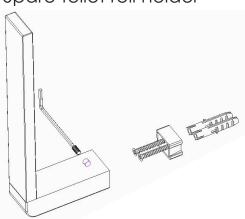

he plastic plugs will give a satisfactory fixing. A Ø6mm hole is required to fit the plugs

### FIXING OF ACCESSORIES TO WALLS.

When fixing to timber framed walls which are clad with sheet material and then tiled, the plastic plugs supplied will give a satisfactory fixing. We recommend that one end of the fitting be positioned over and directly screwed to a wall stud. A Ø6mm hole is required to fit the plugs.

#### **IMPORTANT**

This Argent product is manufactured with pride from quality materials. The DuraBright surface finish is recommended to be cleaned with soap and warm water only and then dried with a soft cloth. The product can be damaged by chemical or abrasive cleaners. If the product is accidently splashed with cleaning chemicals, wipe immediately.

# Spare toilet roll holder





Towel Rail



Double Towel Rail