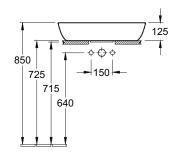

#### ARTIS OVAL VESSEL BASIN

590

610

41986101

205 410 390 850 725

610mm x 410mm

\*Without Overflow, Recommended waste 94250 White ceramic pop-up waste or 94240 Chrome pop-up waste