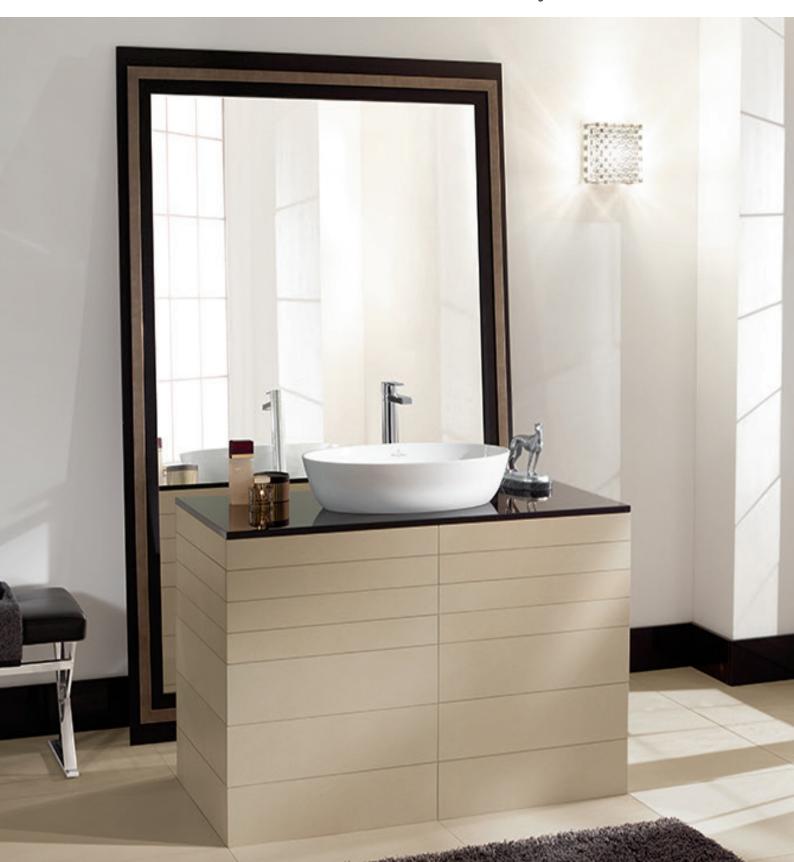

## Basins

Geometry is the basis of every concept: ever-present from the initial form-finding stage right through to the final design.

In interior design, clean, geometric forms are frequently used to add style and personality. Lightness and elegance underline the modern look. Artis, Villeroy & Boch's premium edition helps you express your personal style.

Choose from four puristic, delicate forms and bring modern interior design to your bathroom!

\* WASTE NOT INCLUDED

Titan
Ceram

\* WASTE NOT INCLUDED