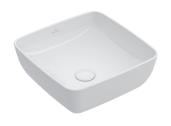

#### ARTIS SQUARE VESSEL BASIN

41784101

410mm x 410mm

\*Without Overflow, Recommended waste 94250 White ceramic pop-up waste or 94240 Chrome pop-up waste