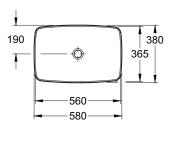

#### ARTIS RECTANGULAR VESSEL BASIN

41725801

580mm x 380mm

\* Without Overflow, Recommended waste 94250 White ceramic pop-up waste or 94240 Chrome pop-up waste