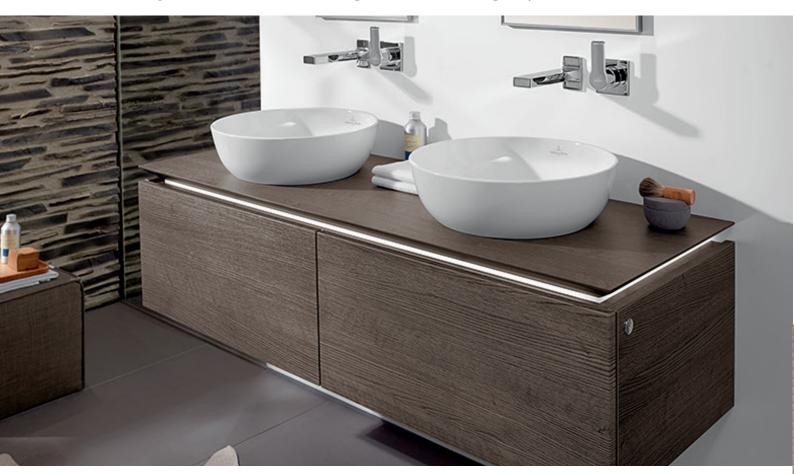

## Basins

\* WASTE NOT INCLUDED

FEATURING:

\* WASTE NOT INCLUDED

#### ARTIS RECTANGULAR VESSEL BASIN

41725801

580mm x 380mm

\* Without Overflow, Recommended waste 94250 White ceramic pop-up waste or 94240 Chrome pop-up waste