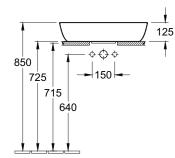

#### ARTIS RECTANGULAR VESSEL BASIN

41725801

580mm x 380mm

\* Without Overflow, Recommended waste 94250 White ceramic pop-up waste or 94240 Chrome pop-up waste