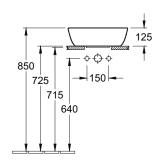

#### ARTIS OVAL VESSEL BASIN

590

610

41986101

205 410 390 850 725

610mm x 410mm

\*Without Overflow, Recommended waste 94250 White ceramic pop-up waste or 94240 Chrome pop-up waste