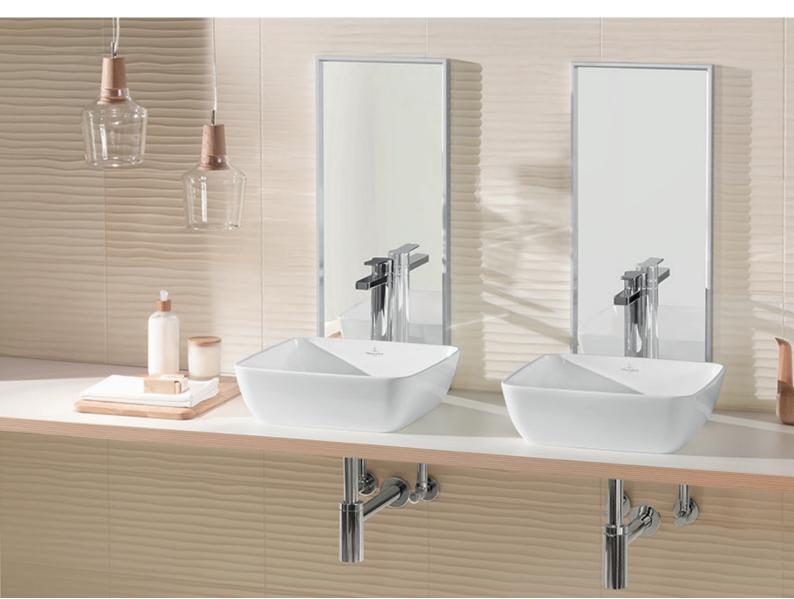

## Basins

Geometry is the basis of every concept: ever-present from the initial form-finding stage right through to the final design.

In interior design, clean, geometric forms are frequently used to add style and personality. Lightness and elegance underline the modern look. Artis, Villeroy & Boch's premium edition helps you express your personal style.

Choose from four puristic, delicate forms and bring modern interior design to your bathroom!

\* WASTE NOT INCLUDED

Titan
Ceram

\* WASTE NOT INCLUDED