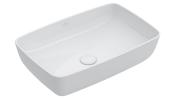

#### ARTIS RECTANGULAR VESSEL BASIN

41725801

580mm x 380mm

\* Without Overflow, Recommended waste 94250 White ceramic pop-up waste or 94240 Chrome pop-up waste