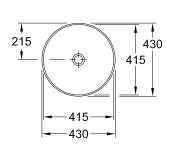

#### ARTIS OVAL VESSEL BASIN

590

610

41986101

205 410 390 850 725

610mm x 410mm

\*Without Overflow, Recommended waste 94250 White ceramic pop-up waste or 94240 Chrome pop-up waste