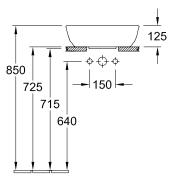

#### ARTIS OVAL VESSEL BASIN

590

610

41986101

205 410 390 850 725

610mm x 410mm

\*Without Overflow, Recommended waste 94250 White ceramic pop-up waste or 94240 Chrome pop-up waste