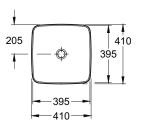

#### ARTIS SQUARE VESSEL BASIN

41784101

410mm x 410mm

\*Without Overflow, Recommended waste 94250 White ceramic pop-up waste or 94240 Chrome pop-up waste