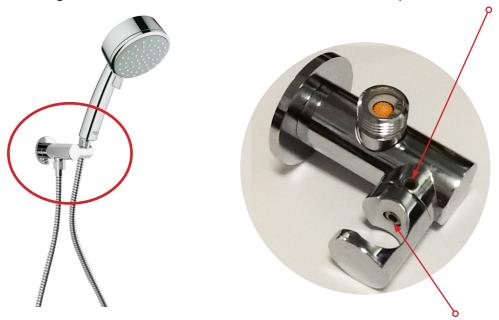

## FOR ARGENT ADJUSTABLE WALL BRACKET & UNION

The Handpiece holder on the Argent Wall Bracket & Union is adjustable if required. There are 2 Allen Keys supplied in the box with the union for this purpose.

TO LOOSEN OR TIGHTEN: Use the smaller allen key (2.5mm) to loosen off the grub screw on the underside of the shower handpiece holder.

Once loosened, use the larger short-leg allen key (4mm) to tighten or loosen the friction controller (on the inside of the handpiece holder).

Once it is at the desired friction, retighten the grubscrew on the underside with the smaller allen key.

Technical Advice Hotline 1800 356 717 email: ac@argentaust.com.au www.argentaust.com.au

IIARG-ADJ WALL BRACKET/UNION