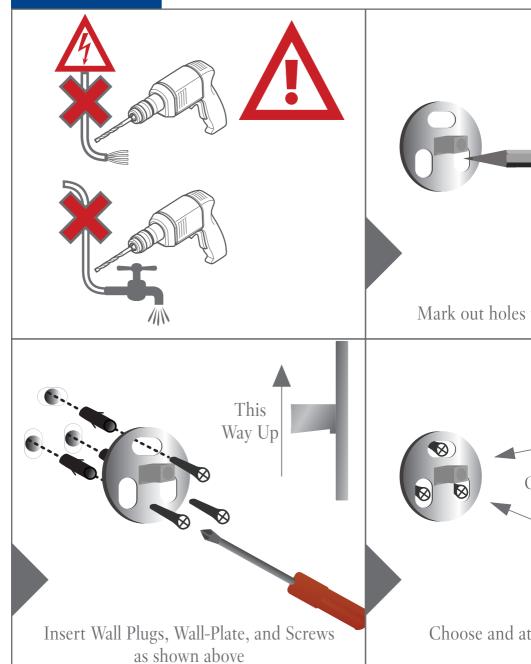

## **Architectura Accessories**



- DE Montageanleitung
- EN Installation Instructions
- ES Instrucciones de montaje
- FR Instructions de montage
- IT Istruzioni per il montaggio

- NL Montagehandleiding
- **RU** Инструкция по монтажу
- ZH 安装说明
- PL Instrukcji montażu

argentaust.com.au











## **CARE & MAINTENANCE**

## TAPWARE, SHOWERS & ACCESSORIES

To maintain the original finish of your tapware, showers and accessories it is important the following care and maintenance recommendations are followed;

- Use a soft cloth (e.g. microfibre) with warm water or a mild liquid soap and water to wipe the surface clean.
- Immediately wipe dry with a soft cloth.
- Never use harsh chemical or abrasive cleaners (e.g. cream cleaners) as they may scratch or damage the finish.
- Never use abrasive cloths, sponges and scouring pads as they may scratch or damage the finish.
- Personal products (e.g. toothpaste) can damage the finish of your product and should be cleaned off immediately.
- Incorrect care and maintenance of your product may void your product warranty.





For more in