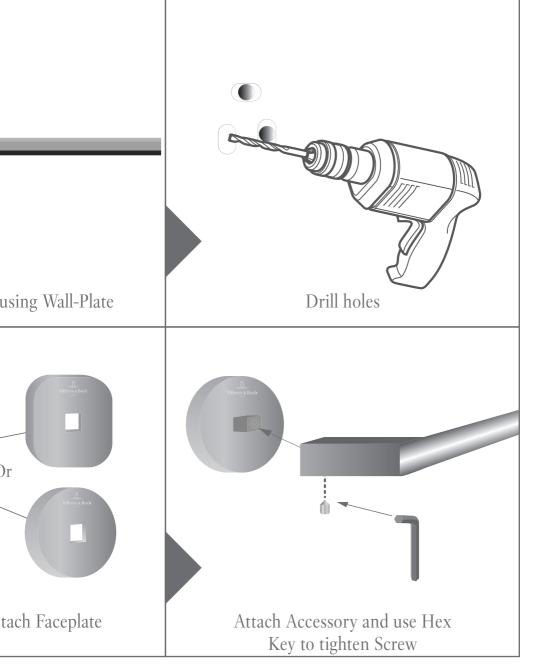

## **Architectura Accessories**



- DE Montageanleitung
- EN Installation Instructions
- ES Instrucciones de montaje
- FR Instructions de montage
- IT Istruzioni per il montaggio

- NL Montagehandleiding
- **RU** Инструкция по монтажу
- ZH 安装说明
- PL Instrukcji montażu

argentaust.com.au











## **CARE & MAINTENANCE**

## TAPWARE, SHOWERS & ACCESSORIES

To maintain the original finish of your tapware, showers and accessories it is important the following care and maintenance recommendations are followed;

- Use a soft cloth (e.g. microfibre) with warm water or a mild liquid soap and water to wipe the surface clean.
- Immediately wipe dry with a soft cloth.
- Never use harsh chemical or abrasive cleaners (e.g. cream cleaners) as they may scratch or damage the finish.
- Never use abrasive cloths, sponges and scouring pads as they may scratch or damage the finish.
- Personal products (e.g. toothpaste) can damage the finish of your product and should be cleaned off immediately.
- Incorrect care and maintenance of your product may void your product warranty.





For more inform