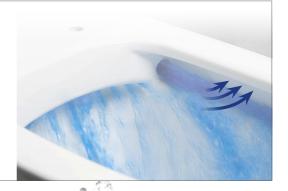

## **ANTI-SPLASH**

Our subtle anti-splash lip means no unwanted splashing outside the bowl, combining elegant design with maximum performance.

Our subtle anti-splash lip means no more unwanted splashing, combining elegant design with maximum performance. The even flush distribution covers every part of the bowl and minimises the time you spend cleaning, leaving time for the more important things in life.