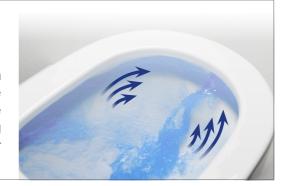

## **EVEN-FLUSH**

The even flush distribution covers every part of the bowl and minimises the time you spend cleaning, leaving time for the more important things in life.

Our subtle anti-splash lip means no more unwanted splashing, combining elegant design with maximum performance. The even flush distribution covers every part of the bowl and minimises the time you spend cleaning, leaving time for the more important things in life.