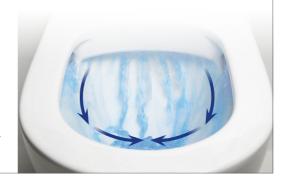

## **COMPLETE-CLEAN**

Unlike other toilets, the Hygienic Flush system ensures a clean bowl every flush. Remove the need for frequent use of harsh chemicals, and have a cleaner bowl for longer.

Make life easier, cleaner and fresher, with Argent's HygienicFlush toilets.

Unlike other toilets, the Argent Hygienic Flush system ensures a clean bowl every flush. Remove the need for frequent use of harsh chemicals, and have a cleaner bowl for longer.