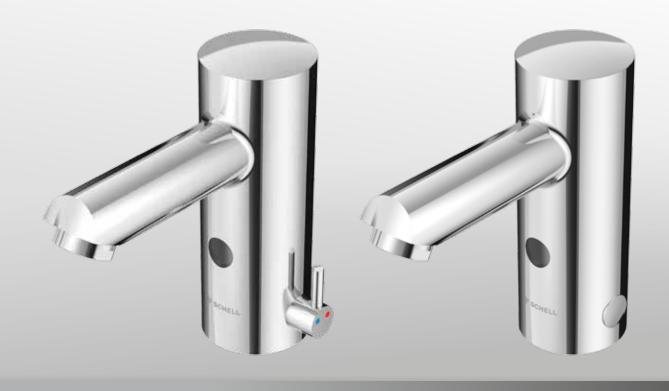

## Discover touch free sensor technology

Modus Electronic Basin Mixer

\*UP TO 60%
WATER REDUCTION

**Modus E Basin Mixer** 

## **Modus E Basin Mixer**

The perfect choice for public and commercial sanitary facilities

Hygiene in public, semi-public and commercial sanitary areas is becoming a major focal point for public safety. The Schell Modus electronic basin mixer has a touch-free sensor tap that automatically turns on and off. It's solenoid manufactured for 70°C water supply for 10 minutes daily to kill legionnaires disease. This makes Modus E the ideal tap for heavy use bathrooms.

It's handsfree German technology at its very best.

- Simple to use
- · Hygienic handsfree function
- . Vandal proof and reliable
- Adjustable sensor range
- Back flow prevention/check valves installed in tail pipes on mixer version to prevent temperature fluctuations scalding
- AS3718 tested for hot, premixed or cold water
- · Optional 24 hour stagnation flush
- Made in Germany
- Nationwide 2 year parts and labour warranty
- · WELS 6 star rated, 5L/min
- Mains or Battery operated versions available