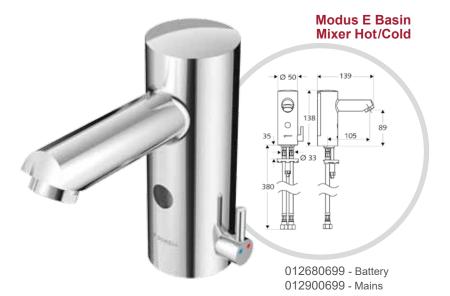

## Discover touch free sensor technology

Modus Electronic Basin Mixer

\*UP TO 60%
WATER REDUCTION

**Modus E Basin Mixer** 