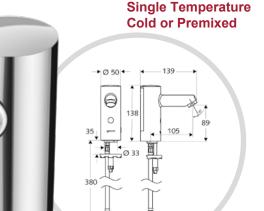

It's handsfree German technology at its very best.

- Simple to use
- · Hygienic handsfree function
- . Vandal proof and reliable
- Adjustable sensor range
- Back flow prevention/check valves installed in tail pipes on mixer version to prevent temperature fluctuations scalding
- AS3718 tested for hot, premixed or cold water
- · Optional 24 hour stagnation flush
- Made in Germany
- Nationwide 2 year parts and labour warranty
- · WELS 6 star rated, 5L/min
- Mains or Battery operated versions available

\*Up to 60% water reduction in comparison to a conventional single lever basin mixer.

012670699 - Battery 012890699 - Mains