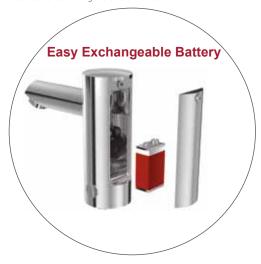

It's handsfree German technology at its very best.

- Simple to use
- · Hygienic handsfree function
- . Vandal proof and reliable
- Adjustable sensor range
- Back flow prevention/check valves installed in tail pipes on mixer version to prevent temperature fluctuations scalding
- AS3718 tested for hot, premixed or cold water
- · Optional 24 hour stagnation flush
- Made in Germany
- Nationwide 2 year parts and labour warranty
- · WELS 6 star rated, 5L/min
- Mains or Battery operated versions available