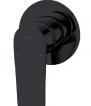

WALL-MOUNTED

12-10076MB - OPTIONAL SOFT SQUARE PLATE 14

4

SHOWER MIXER SM322637MB - TRIM SM320037MB - BODY

14