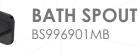

**FEATURES** 

3

TALL BASIN MIXER WELS 5 Star / 6Lpm BM222604MB 1 2 3 4

BASIN MIXER WELS 5 Star / 5Lpm BM222601MB

Spout can only be positioned on the left hand side of the lever. BASIN MIXER WELS 5 Star / 5Lpm BM242617MB - TRIM BM240017MB - BODY