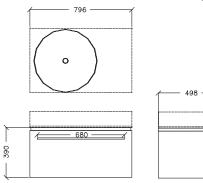

TR10SW0801 Trend 800mm Wall Hung Vanity with Internal Drawer

Note: Suits Bette Bowl Basins A014HLL1 & A018HLW1 BASIN NOT INCLUDED

Note: Suits Bette Aqua Basins A048HLW1 & A054HLW1 BASIN NOT INCLUDED

Melbourne