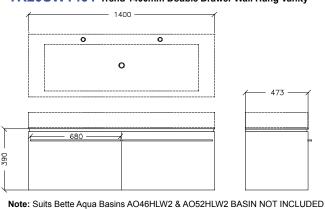

ane exterior
- Internal compartments for easy organisation.



TR10SW0801 Trend 800mm Wall Hung Vanity with Internal Drawer



Note: Suits Bette Bowl Basins A014HLL1 & A018HLW1 BASIN NOT INCLUDED





Note: Suits Bette Aqua Basins A048HLW1 & A054HLW1 BASIN NOT INCLUDED

Melbourne

Ph: 03 9250 1600

Fax: 03 9250 1699

#### Technical Advice Hotline 1800 356 717

Brisbane

Ph: 07 3252 6101

Fax: 1300 656 057

Argent Central

Ph: 1300 364 748

Fax: 1300 656 057

email: ac@argentaust.com.au

Sydney Ph: 02 8394 5800

Fax: 02 8394 5888

**Perth** Ph: 08 9445 0500 Fax: 08 9445 0510



www.argentaust.com.au

### TR10SW1401 Trend 1400mm Double Drawer Wall Hung Vanity



Note: Suits Bette Bowl Basins AO26HLW2 & AO24HLW2 BASIN NOT INCLUDED

#### TR20SW1401 Trend 1400mm Double Drawer Wall Hung Vanity