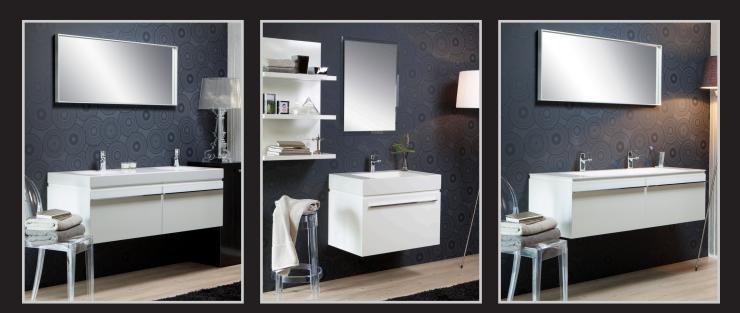

TR10SW0801 Trend 800mm Wall Hung Vanity with Internal Drawer

Note: Suits Bette Bowl Basins A014HLL1 & A018HLW1 BASIN NOT INCLUDED

Note: Suits Bette Aqua Basins A048HLW1 & A054HLW1 BASIN NOT INCLUDED

Melbourne

### TR10SW1401 Trend 1400mm Double Drawer Wall Hung Vanity

Note: Suits Bette Bowl Basins AO26HLW2 & AO24HLW2 BASIN NOT INCLUDED

#### TR20SW1401 Trend 1400mm Double Drawer Wall Hung Vanity