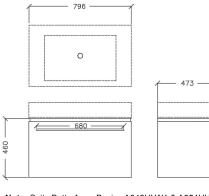

### TR10SW1401 Trend 1400mm Double Drawer Wall Hung Vanity

Note: Suits Bette Bowl Basins AO26HLW2 & AO24HLW2 BASIN NOT INCLUDED

#### TR20SW1401 Trend 1400mm Double Drawer Wall Hung Vanity