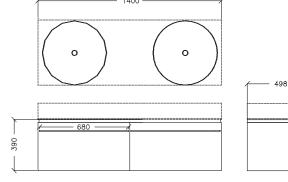

### TR10SW1401 Trend 1400mm Double Drawer Wall Hung Vanity

Note: Suits Bette Bowl Basins AO26HLW2 & AO24HLW2 BASIN NOT INCLUDED