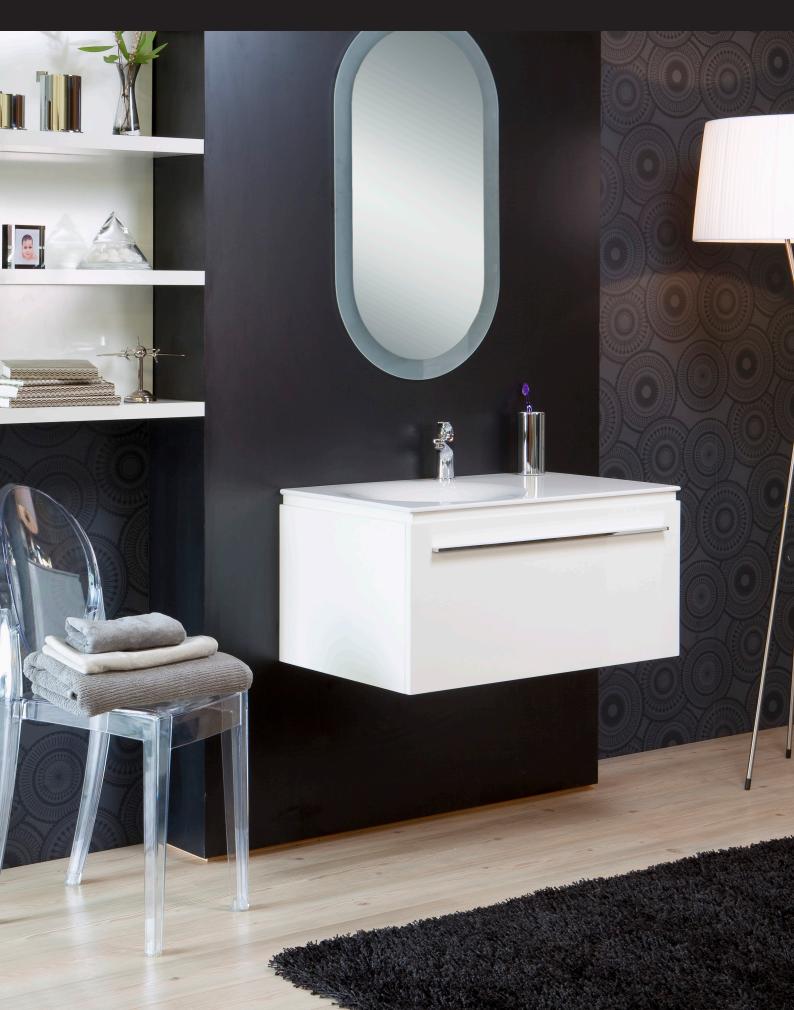

## **Trend Furniture Range**

These Argent Trend Wall-Hung Vanity Units are designed to compliment the Bette Basins. Featuring:-

- Simplicity and sophistication
- Hard wearing carbon melamine interior

- Minimalist design fitted with Argent's exclusive easyclose soft closing drawers
- Hand painted 2-pac polyurethane exterior
- Internal compartments for easy organisation.

TR10SW0801 Trend 800mm Wall Hung Vanity with Internal Drawer

Note: Suits Bette Bowl Basins A014HLL1 & A018HLW1 BASIN NOT INCLUDED

Note: Suits Bette Aqua Basins A048HLW1 & A054HLW1 BASIN NOT INCLUDED

Melbourne