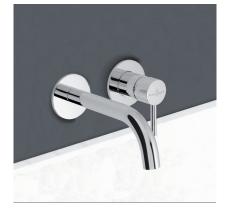

## BASIN MIXERS

TVW10514350061

Compact Basin Mixer

Basin Mixer

with optional wall plate V0128

TVW10512XB + TVW00136XB

Wall Mounted Basin Mixer Optional soft square wall plate available + V0128

#### BASIN MIXERS

Basin mixer

TVW10410650061

Vessel Basin Mixer

with optional wall plate V0128

TVW10412XB + TVW00136XB

Wall mounted basin mixer Optional soft square wall plate available + V0128

#### BASIN MIXERS

TVW11910350061

Basin mixer

TVW11912XB + TVW00136XB

Wall mounted basin mixer