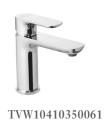

#### BASIN MIXERS

Basin mixer

TVW10410650061

Vessel Basin Mixer

with optional wall plate V0128

TVW10412XB + TVW00136XB

Wall mounted basin mixer Optional soft square wall plate available + V0128