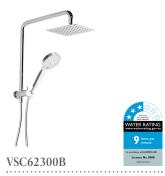

#### 200 SHOWER SYSTEMS

Embrace 200ø Shower System 3 Spray

Embrace 200 Square Shower System 3 Spray

## **200 SHOWER COMBINATIONS**

Embrace 200ø Combination Shower 3 Spray

Embrace 200 Square Combination Shower 3 Spray

### 300 SHOWER SYSTEMS

Embrace 300ø Shower System 3 Spray

Embrace 300 Square Shower System 3 Spray

### **300 SHOWER COMBINATIONS**

Embrace 300 Square Combination Shower 3 Spray