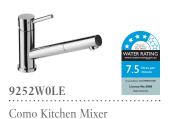

#### KITCHEN MIXERS

Start Gooseneck Kitchen Mixer with POA - Polished Steel

Umbrella Kitchen Mixer - Polished Steel

Architectura Pin Kitchen Mixer - Chrome

Umbrella Kitchen Mixer - Brushed Steel

Como Kitchen Mixer