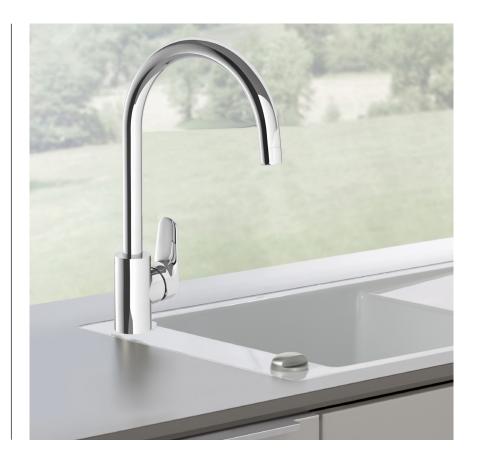

# KITCHEN TAPWARE POA

Day-to-day kitchen tasks made easy

......

An outstanding kitchen sink deserves an equally outstanding tap. Villeroy & Boch's kitchen taps and fittings coordinate harmoniously with the sink designs. These kitchen taps include a pull out aerator allowing easy cleaning of large items of crockery.

# KITCHEN TAPWARE WITH PULL OUT AERATORS

#### KITCHEN MIXERS WITH POA

with POA - Polished Steel

with POA - Brushed Steel