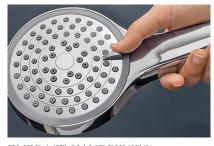

# EMBRACE SHOWERS

Feel the Spirit of Water

Enjoy embrace showers for a comfortable shower experience: Let yourself be pampered by the experience of the wide spray face or the easy jet mode.

EMBRACE SHOWERS Feel the Spirit of Water

### **EMBRACE**

Embrace Trio 110/600 Shower Set 3 Spray

VSR1086161B VSR108166LFB

Embrace Classic 110/600 Shower Set Embrace 110 Adjustable Hook Set 1 Spray

### HAND PIECE

Embrace Trio 110 Hand Piece 3 Spray

#### 200 SHOWER SYSTEMS

Embrace 200ø Shower System 3 Spray

Embrace 200 Square Shower System 3 Spray

## **200 SHOWER COMBINATIONS**

Embrace 200ø Combination Shower 3 Spray

Embrace 200 Square Combination Shower 3 Spray

### 300 SHOWER SYSTEMS

Embrace 300ø Shower System 3 Spray

Embrace 300 Square Shower System 3 Spray

### **300 SHOWER COMBINATIONS**

Embrace 300 Square Combination Shower 3 Spray