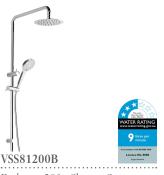

#### 200 SHOWER SYSTEMS

Embrace 200ø Shower System 3 Spray

Embrace 200 Square Shower System 3 Spray

## **200 SHOWER COMBINATIONS**

Embrace 200ø Combination Shower 3 Spray

Embrace 200 Square Combination Shower 3 Spray