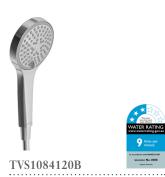

ns. These kitchen taps include a pull out aerator allowing easy cleaning of large items of crockery.

KITCHEN TAPWARE Solutions for the modern kitchen





# KITCHEN TAPWARE WITH PULL OUT AERATORS

#### KITCHEN MIXERS WITH POA



with POA - Polished Steel









with POA - Brushed Steel

# EMBRACE SHOWERS

Feel the Spirit of Water



Enjoy embrace showers for a comfortable shower experience: Let yourself be pampered by the experience of the wide spray face or the easy jet mode.

EMBRACE SHOWERS Feel the Spirit of Water



EMBRACE HANDPIECES









ARCHITECTURA OVERHEADS





### **EMBRACE**





Embrace Trio 110/600 Shower Set 3 Spray



VSR1086161B VSR108166LFB



Embrace Classic 110/600 Shower Set Embrace 110 Adjustable Hook Set 1 Spray

# SHOWER HOOK SET



3 Spray

### HAND PIECE



Embrace Trio 110 Hand Piece 3 Spray

#### 200 SHOWER SYSTEMS



Embrace 200ø Shower System 3 Spray



Embrace 200 Square Shower System 3 Spray

## **200 SHOWER COMBINATIONS**



Embrace 200ø Combination Shower 3 Spray



Embrace 200 Square Combination Shower 3 Spray

### 300 SHOWER SYSTEMS



Embrace 300ø Shower System 3 Spray



Embrace 300 Square Shower System 3 Spray

### **300 SHOWER COMBINATIONS**







Embrace 300 Square Combination Shower 3 Spray

# ARCHITECTURA SHOWERS

For real shower pleasure



The Architetura overhead showers embrace sophistication and simplicity, these slimline profiles in round or square make bathroom design a breeze.

ARCHITECTURA SHOWERS For real shower pleasure



ARCHITECTURA OVERHEADS





# **ARCHITECTURA**

#### **OVERHEAD 200 SHOWERS**









VSH