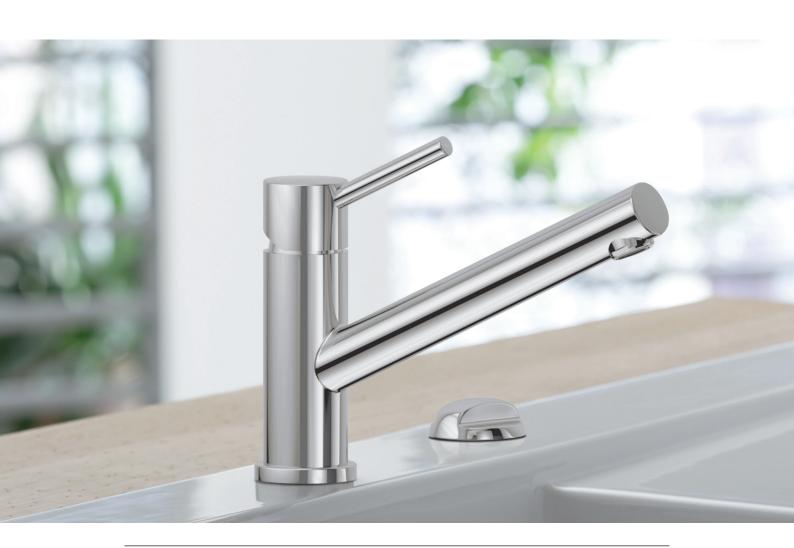

# KITCHEN TAPWARE

Solutions for the modern kitchen

Discover the versatility of the shapely and functional kitchen tapware from Villeroy & Boch. Thanks to the wide selection, the beautiful collection of kitchen mixers enhance every sink. There is no limit to your design wishes.

#### KITCHEN MIXERS

Start Gooseneck Kitchen Mixer with POA - Polished Steel

Umbrella Kitchen Mixer - Polished Steel

Architectura Pin Kitchen Mixer - Chrome

Umbrella Kitchen Mixer - Brushed Steel

Como Kitchen Mixer