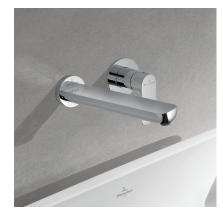

# ARCHITECTURA PIN

Pure Aesthetics

Elegantly curved with classic simplicity, the sophisticated look of the Architectura Pin collection from Villeroy & Boch creates a special ambience in your bathroom.

ARCHITECTURA PIN Pure Aesthetics

# ARCHITECTURA PIN

#### BASIN MIXERS

TVW11910350061

Basin mixer

TVW11912XB + TVW00136XB

Wall mounted basin mixer

## SHOWER MIXERS

TVS11920XB + TVS00036150061

Shower mixer

TVT11930XB + TVT00056150061

Diverter mixer