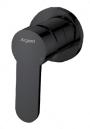

ware brings a strong statement into your bathroom. The Matte finish elevates the solid black giving it a designer look and feel.

A minimalistic design with modern character. The VIBE Matte Black collection of bathroom tapware ticks all the boxes for a contemporary bathroom environment. There is a strong communication between the spout and the lozenge shaped handle which creates a simple, but eye catching design.



### VESSEL BASIN MIXER

WELS 5 Star / 6Lpm BM232804MB 1 2 3 4



**FEATURES** 

& BENEFITS

### WALL-MOUNTED BASIN MIXER

WELS 5 Star / 5Lpm BM242817MB - TRIM BM240017MB - BODY 12-10076MB - OPTIONAL SOFT SQUARE PLATE

Spout can only be positioned on the left hand side of the lever.



### **BATH SPOUT**

BS996817MB

**BASIN MIXER** 

WELS 5 Star / 6Lpm

BM222801MB

1 2 3 4

4



### SHOWER MIXER

SM322837MB - TRIM SM320037MB - BODY

1 4



### **DURACOLOURTM**

With a long lasting superior colour finish. DuraColour<sup>TM</sup> is guaranteed to bring life to your bathroom for many years to come.

- 4 times harder than chrome
- Will not chip, tarnish, fade or wear off
- Superior corrosion resistance
- Environmentally friendly coating



COMPLETE YOUR BATHROOM WITH

# MATTE BLACK ARGENT SHOWERS & KUHL ACCESSSORIES





### **CUSTOMER CENTRAL**

Lvl One / 22 Arthur Street, Fortitude Valley, QLD 4006 Ph: 1300 364 748

E: support@customer-central.com.au

### QUEENSLAND

Lvl One / 22 Arthur Street Forfitude Valley QLD 4006 Ph: (07) 3252 6150

### NEW SOUTH WALES

1/17-33 Maddox Street Alexandria NSW 2008 Ph: (02) 8394 5800

### **VICTORIA**

198 Coventry Street South