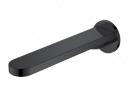

### WALL-MOUNTED BASIN MIXER

WELS 5 Star / 5Lpm BM242817MB - TRIM BM240017MB - BODY 12-10076MB - OPTIONAL SOFT SQUARE PLATE

Spout can only be positioned on the left hand side of the lever.