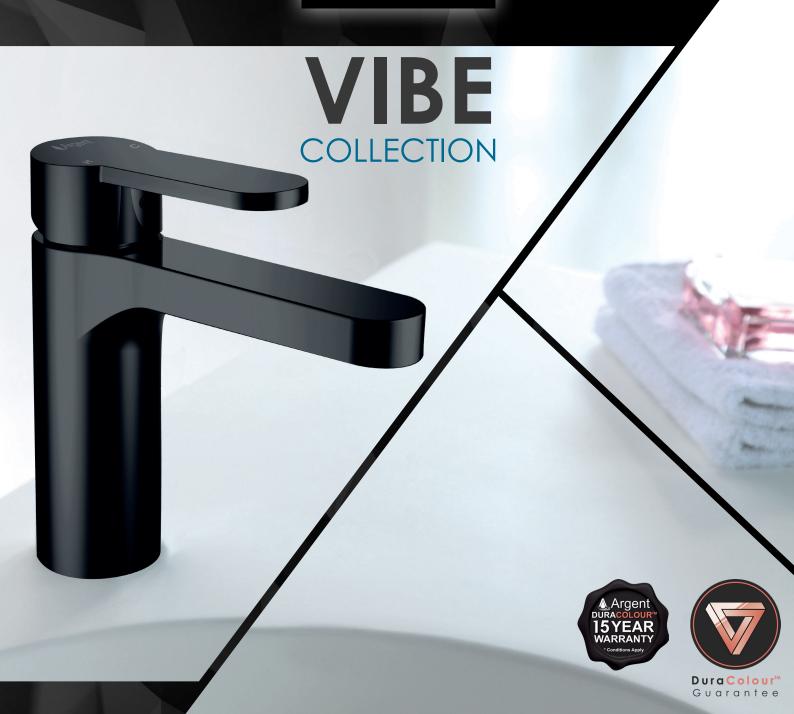

## MATTE BLACK

Coloured tapware brings a strong statement into your bathroom. The Matte finish elevates the solid black giving it a designer look and feel.

A minimalistic design with modern character. The VIBE Matte Black collection of bathroom tapware ticks all the boxes for a contemporary bathroom environment. There is a strong communication between the spout and the lozenge shaped handle which creates a simple, but eye catching design.