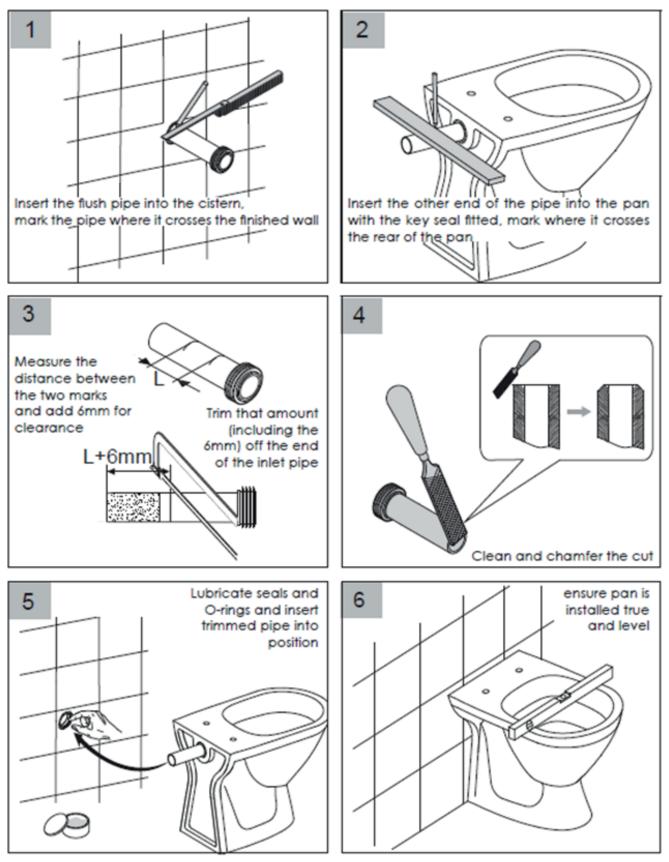

### INWALL CISTERN CARE AND INSTALLATION GUIDE

 $\underbrace{\underbrace{\underbrace{\text{Villeroy & Boch}}_{}_{1748}}$ 

• Install toilet seat as per the manufacturers installation instruction included in the carton