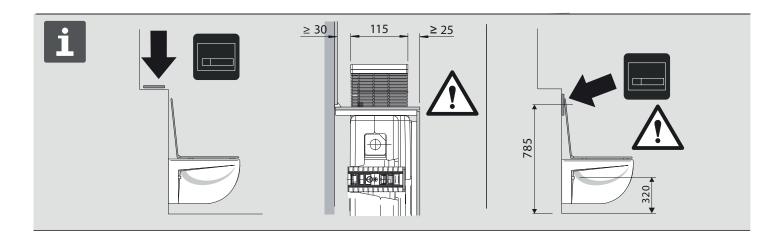

### INWALL CISTERN CARE AND INSTALLATION GUIDE

 $\underbrace{\underbrace{\underbrace{\text{Villeroy & Boch}}_{}_{1748}}$ 

• Install toilet seat as per the manufacturers installation instruction included in the carton