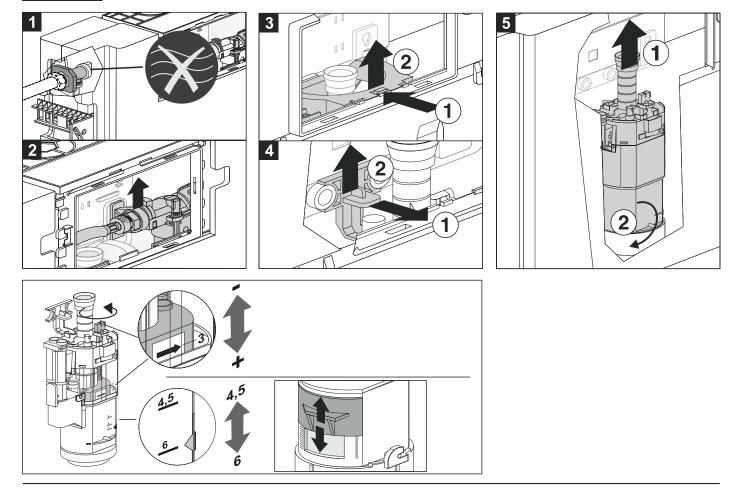

#### Spare Parts Breakdown

| 1  | ViConnect fill valve                                  | 8L32 70 00 | 4 5                                                                                                                                                                                                                                                                                                                                                                                                                                                                                                                                                                                                                                                                                                                                                                                                                                                                                                                                                                                                                                                                                                                                                                                                                                                                                                                                                                                                                                                                                                                                                                                                                                                                                                                                                                                                                                                                                                                                                                                                                                                                                                                              |
|----|-------------------------------------------------------|------------|----------------------------------------------------------------------------------------------------------------------------------------------------------------------------------------------------------------------------------------------------------------------------------------------------------------------------------------------------------------------------------------------------------------------------------------------------------------------------------------------------------------------------------------------------------------------------------------------------------------------------------------------------------------------------------------------------------------------------------------------------------------------------------------------------------------------------------------------------------------------------------------------------------------------------------------------------------------------------------------------------------------------------------------------------------------------------------------------------------------------------------------------------------------------------------------------------------------------------------------------------------------------------------------------------------------------------------------------------------------------------------------------------------------------------------------------------------------------------------------------------------------------------------------------------------------------------------------------------------------------------------------------------------------------------------------------------------------------------------------------------------------------------------------------------------------------------------------------------------------------------------------------------------------------------------------------------------------------------------------------------------------------------------------------------------------------------------------------------------------------------------|
| 2  | ViConnect Set of seals                                | 9224 89 00 | 3-600 8-0                                                                                                                                                                                                                                                                                                                                                                                                                                                                                                                                                                                                                                                                                                                                                                                                                                                                                                                                                                                                                                                                                                                                                                                                                                                                                                                                                                                                                                                                                                                                                                                                                                                                                                                                                                                                                                                                                                                                                                                                                                                                                                                        |
| 3  | ViConnect Angle valve connection set R 1/2, watermark | 9223 3900  | Watermark<br>(2) - (2) - (3) - (3) - (3) - (3) - (3) - (3) - (3) - (3) - (3) - (3) - (3) - (3) - (3) - (3) - (3) - (3) - (3) - (3) - (3) - (3) - (3) - (3) - (3) - (3) - (3) - (3) - (3) - (3) - (3) - (3) - (3) - (3) - (3) - (3) - (3) - (3) - (3) - (3) - (3) - (3) - (3) - (3) - (3) - (3) - (3) - (3) - (3) - (3) - (3) - (3) - (3) - (3) - (3) - (3) - (3) - (3) - (3) - (3) - (3) - (3) - (3) - (3) - (3) - (3) - (3) - (3) - (3) - (3) - (3) - (3) - (3) - (3) - (3) - (3) - (3) - (3) - (3) - (3) - (3) - (3) - (3) - (3) - (3) - (3) - (3) - (3) - (3) - (3) - (3) - (3) - (3) - (3) - (3) - (3) - (3) - (3) - (3) - (3) - (3) - (3) - (3) - (3) - (3) - (3) - (3) - (3) - (3) - (3) - (3) - (3) - (3) - (3) - (3) - (3) - (3) - (3) - (3) - (3) - (3) - (3) - (3) - (3) - (3) - (3) - (3) - (3) - (3) - (3) - (3) - (3) - (3) - (3) - (3) - (3) - (3) - (3) - (3) - (3) - (3) - (3) - (3) - (3) - (3) - (3) - (3) - (3) - (3) - (3) - (3) - (3) - (3) - (3) - (3) - (3) - (3) - (3) - (3) - (3) - (3) - (3) - (3) - (3) - (3) - (3) - (3) - (3) - (3) - (3) - (3) - (3) - (3) - (3) - (3) - (3) - (3) - (3) - (3) - (3) - (3) - (3) - (3) - (3) - (3) - (3) - (3) - (3) - (3) - (3) - (3) - (3) - (3) - (3) - (3) - (3) - (3) - (3) - (3) - (3) - (3) - (3) - (3) - (3) - (3) - (3) - (3) - (3) - (3) - (3) - (3) - (3) - (3) - (3) - (3) - (3) - (3) - (3) - (3) - (3) - (3) - (3) - (3) - (3) - (3) - (3) - (3) - (3) - (3) - (3) - (3) - (3) - (3) - (3) - (3) - (3) - (3) - (3) - (3) - (3) - (3) - (3) - (3) - (3) - (3) - (3) - (3) - (3) - (3) - (3) - (3) - (3) - (3) - (3) - (3) - (3) - (3) - (3) - (3) - (3) - (3) - (3) - (3) - (3) - (3) - (3) - (3) - (3) - (3) - (3) - (3) - (3) - (3) - (3) - (3) - (3) - (3) - (3) - (3) - (3) - (3) - (3) - (3) - (3) - (3) - (3) - (3) - (3) - (3) - (3) - (3) - (3) - (3) - (3) - (3) - (3) - (3) - (3) - (3) - (3) - (3) - (3) - (3) - (3) - (3) - (3) - (3) - (3) - (3) - (3) - (3) - (3) - (3) - (3) - (3) - (3) - (3) - (3) - (3) - (3) - (3) - (3) - (3) - (3) - (3) - (3) - (3) - (3) - (3) - (3) - (3) - (3) - (3) - (3) - (3) - (3) - (3) - (3) - (3) - ( |
| 4  | ViConnect Positioning device                          | 9223 46 00 |                                                                                                                                                                                                                                                                                                                                                                                                                                                                                                                                                                                                                                                                                                                                                                                                                                                                                                                                                                                                                                                                                                                                                                                                                                                                                                                                                                                                                                                                                                                                                                                                                                                                                                                                                                                                                                                                                                                                                                                                                                                                                                                                  |
| 5  | ViConnect Protection box                              | 9224 94 00 |                                                                                                                                                                                                                                                                                                                                                                                                                                                                                                                                                                                                                                                                                                                                                                                                                                                                                                                                                                                                                                                                                                                                                                                                                                                                                                                                                                                                                                                                                                                                                                                                                                                                                                                                                                                                                                                                                                                                                                                                                                                                                                                                  |
| 6  | ViConnect flush valve                                 | 8L07 34 00 |                                                                                                                                                                                                                                                                                                                                                                                                                                                                                                                                                                                                                                                                                                                                                                                                                                                                                                                                                                                                                                                                                                                                                                                                                                                                                                                                                                                                                                                                                                                                                                                                                                                                                                                                                                                                                                                                                                                                                                                                                                                                                                                                  |
| 6A | ViConnect cable box                                   | 9224 95 00 | ()<br>()<br>()<br>()<br>()<br>()<br>()<br>()<br>()<br>()<br>()<br>()<br>()<br>(                                                                                                                                                                                                                                                                                                                                                                                                                                                                                                                                                                                                                                                                                                                                                                                                                                                                                                                                                                                                                                                                                                                                                                                                                                                                                                                                                                                                                                                                                                                                                                                                                                                                                                                                                                                                                                                                                                                                                                                                                                                  |
| 6B | ViConnect sealing ring                                | 9221 08 00 |                                                                                                                                                                                                                                                                                                                                                                                                                                                                                                                                                                                                                                                                                                                                                                                                                                                                                                                                                                                                                                                                                                                                                                                                                                                                                                                                                                                                                                                                                                                                                                                                                                                                                                                                                                                                                                                                                                                                                                                                                                                                                                                                  |
| 7  | ViConnect clip                                        | 9223 45 00 |                                                                                                                                                                                                                                                                                                                                                                                                                                                                                                                                                                                                                                                                                                                                                                                                                                                                                                                                                                                                                                                                                                                                                                                                                                                                                                                                                                                                                                                                                                                                                                                                                                                                                                                                                                                                                                                                                                                                                                                                                                                                                                                                  |
| 8  | ViConnect flexible hose<br>watermark                  | 9223 42 00 |                                                                                                                                                                                                                                                                                                                                                                                                                                                                                                                                                                                                                                                                                                                                                                                                                                                                                                                                                                                                                                                                                                                                                                                                                                                                                                                                                                                                                                                                                                                                                                                                                                                                                                                                                                                                                                                                                                                                                                                                                                                                                                                                  |
| 9  | ViConnect Lip seal for flush pipe                     | 9223 61 00 |                                                                                                                                                                                                                                                                                                                                                                                                                                                                                                                                                                                                                                                                                                                                                                                                                                                                                                                                                                                                                                                                                                                                                                                                                                                                                                                                                                                                                                                                                                                                                                                                                                                                                                                                                                                                                                                                                                                                                                                                                                                                                                                                  |