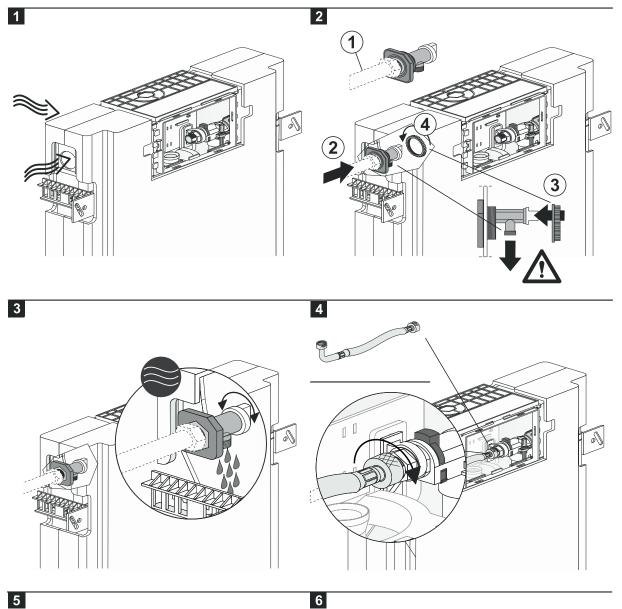

#### Installation requirements and Warranty conditions

- 1. The product must be installed by a qualified person in a manner prescribed by local & statutory regulations and to the manufacturer's specifications.
- 2. Inlet valve WATER PRESSURE and pipe sizing must comply with AS3500-4 & Manufacturers specifications.
  - I. Maximum 500kpa static.
  - II. Minimum 100kpa dynamic.
  - III. Not suitable for low pressure systems
- 3. Warranty is only valid if products are installed and operated in accordance with the manufacturers instructions.
- 4. Documents of purchase and or installer compliance certificates need to be produced to validate the product is within the manufacturers warranty period.
- 5. Argent Australia Pty Ltd is the authorised distributor and warranty agent for these products.
- 6. Argent Australia Pty Ltd must be contacted to authorise any service within the warranty period.