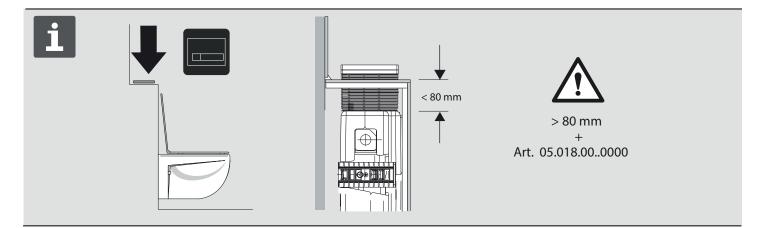

### INWALL CISTERN CARE AND INSTALLATION GUIDE

 $\underbrace{\underbrace{\underbrace{\text{Villeroy & Boch}}_{}_{1748}}$ 

• Install toilet seat as per the manufacturers installation instruction included in the carton