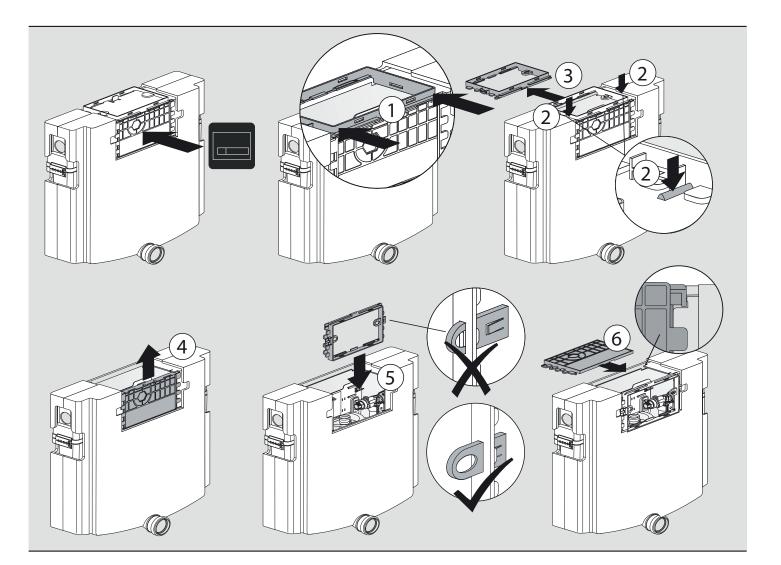

#### Spare Parts Breakdown

| 1  | ViConnect fill valve                                  | 8L32 70 00 | 4 5                                                                                                                                                                                                                                                                                                                                                                                                                                                                                                                                                                                                                                                                                                                                                                                                                                                                                                                                                                                                                                                                                                                                                                                                                                                                                                                                                                                                                                                                                                                                                                                                                                                                                                                                                                                                                                                                                                                                                                                                                                                                                                                              |
|----|-------------------------------------------------------|------------|----------------------------------------------------------------------------------------------------------------------------------------------------------------------------------------------------------------------------------------------------------------------------------------------------------------------------------------------------------------------------------------------------------------------------------------------------------------------------------------------------------------------------------------------------------------------------------------------------------------------------------------------------------------------------------------------------------------------------------------------------------------------------------------------------------------------------------------------------------------------------------------------------------------------------------------------------------------------------------------------------------------------------------------------------------------------------------------------------------------------------------------------------------------------------------------------------------------------------------------------------------------------------------------------------------------------------------------------------------------------------------------------------------------------------------------------------------------------------------------------------------------------------------------------------------------------------------------------------------------------------------------------------------------------------------------------------------------------------------------------------------------------------------------------------------------------------------------------------------------------------------------------------------------------------------------------------------------------------------------------------------------------------------------------------------------------------------------------------------------------------------|
| 2  | ViConnect Set of seals                                | 9224 89 00 | 3-600 8-0                                                                                                                                                                                                                                                                                                                                                                                                                                                                                                                                                                                                                                                                                                                                                                                                                                                                                                                                                                                                                                                                                                                                                                                                                                                                                                                                                                                                                                                                                                                                                                                                                                                                                                                                                                                                                                                                                                                                                                                                                                                                                                                        |
| 3  | ViConnect Angle valve connection set R 1/2, watermark | 9223 3900  | Watermark<br>(2) - (2) - (3) - (3) - (3) - (3) - (3) - (3) - (3) - (3) - (3) - (3) - (3) - (3) - (3) - (3) - (3) - (3) - (3) - (3) - (3) - (3) - (3) - (3) - (3) - (3) - (3) - (3) - (3) - (3) - (3) - (3) - (3) - (3) - (3) - (3) - (3) - (3) - (3) - (3) - (3) - (3) - (3) - (3) - (3) - (3) - (3) - (3) - (3) - (3) - (3) - (3) - (3) - (3) - (3) - (3) - (3) - (3) - (3) - (3) - (3) - (3) - (3) - (3) - (3) - (3) - (3) - (3) - (3) - (3) - (3) - (3) - (3) - (3) - (3) - (3) - (3) - (3) - (3) - (3) - (3) - (3) - (3) - (3) - (3) - (3) - (3) - (3) - (3) - (3) - (3) - (3) - (3) - (3) - (3) - (3) - (3) - (3) - (3) - (3) - (3) - (3) - (3) - (3) - (3) - (3) - (3) - (3) - (3) - (3) - (3) - (3) - (3) - (3) - (3) - (3) - (3) - (3) - (3) - (3) - (3) - (3) - (3) - (3) - (3) - (3) - (3) - (3) - (3) - (3) - (3) - (3) - (3) - (3) - (3) - (3) - (3) - (3) - (3) - (3) - (3) - (3) - (3) - (3) - (3) - (3) - (3) - (3) - (3) - (3) - (3) - (3) - (3) - (3) - (3) - (3) - (3) - (3) - (3) - (3) - (3) - (3) - (3) - (3) - (3) - (3) - (3) - (3) - (3) - (3) - (3) - (3) - (3) - (3) - (3) - (3) - (3) - (3) - (3) - (3) - (3) - (3) - (3) - (3) - (3) - (3) - (3) - (3) - (3) - (3) - (3) - (3) - (3) - (3) - (3) - (3) - (3) - (3) - (3) - (3) - (3) - (3) - (3) - (3) - (3) - (3) - (3) - (3) - (3) - (3) - (3) - (3) - (3) - (3) - (3) - (3) - (3) - (3) - (3) - (3) - (3) - (3) - (3) - (3) - (3) - (3) - (3) - (3) - (3) - (3) - (3) - (3) - (3) - (3) - (3) - (3) - (3) - (3) - (3) - (3) - (3) - (3) - (3) - (3) - (3) - (3) - (3) - (3) - (3) - (3) - (3) - (3) - (3) - (3) - (3) - (3) - (3) - (3) - (3) - (3) - (3) - (3) - (3) - (3) - (3) - (3) - (3) - (3) - (3) - (3) - (3) - (3) - (3) - (3) - (3) - (3) - (3) - (3) - (3) - (3) - (3) - (3) - (3) - (3) - (3) - (3) - (3) - (3) - (3) - (3) - (3) - (3) - (3) - (3) - (3) - (3) - (3) - (3) - (3) - (3) - (3) - (3) - (3) - (3) - (3) - (3) - (3) - (3) - (3) - (3) - (3) - (3) - (3) - (3) - (3) - (3) - (3) - (3) - (3) - (3) - (3) - (3) - (3) - (3) - (3) - (3) - (3) - (3) - (3) - (3) - (3) - (3) - (3) - (3) - (3) - (3) - (3) - (3) - (3) - ( |
| 4  | ViConnect Positioning device                          | 9223 46 00 |                                                                                                                                                                                                                                                                                                                                                                                                                                                                                                                                                                                                                                                                                                                                                                                                                                                                                                                                                                                                                                                                                                                                                                                                                                                                                                                                                                                                                                                                                                                                                                                                                                                                                                                                                                                                                                                                                                                                                                                                                                                                                                                                  |
| 5  | ViConnect Protection box                              | 9224 94 00 |                                                                                                                                                                                                                                                                                                                                                                                                                                                                                                                                                                                                                                                                                                                                                                                                                                                                                                                                                                                                                                                                                                                                                                                                                                                                                                                                                                                                                                                                                                                                                                                                                                                                                                                                                                                                                                                                                                                                                                                                                                                                                                                                  |
| 6  | ViConnect flush valve                                 | 8L07 34 00 |                                                                                                                                                                                                                                                                                                                                                                                                                                                                                                                                                                                                                                                                                                                                                                                                                                                                                                                                                                                                                                                                                                                                                                                                                                                                                                                                                                                                                                                                                                                                                                                                                                                                                                                                                                                                                                                                                                                                                                                                                                                                                                                                  |
| 6A | ViConnect cable box                                   | 9224 95 00 | ()<br>()<br>()<br>()<br>()<br>()<br>()<br>()<br>()<br>()<br>()<br>()<br>()<br>(                                                                                                                                                                                                                                                                                                                                                                                                                                                                                                                                                                                                                                                                                                                                                                                                                                                                                                                                                                                                                                                                                                                                                                                                                                                                                                                                                                                                                                                                                                                                                                                                                                                                                                                                                                                                                                                                                                                                                                                                                                                  |
| 6B | ViConnect sealing ring                                | 9221 08 00 |                                                                                                                                                                                                                                                                                                                                                                                                                                                                                                                                                                                                                                                                                                                                                                                                                                                                                                                                                                                                                                                                                                                                                                                                                                                                                                                                                                                                                                                                                                                                                                                                                                                                                                                                                                                                                                                                                                                                                                                                                                                                                                                                  |
| 7  | ViConnect clip                                        | 9223 45 00 |                                                                                                                                                                                                                                                                                                                                                                                                                                                                                                                                                                                                                                                                                                                                                                                                                                                                                                                                                                                                                                                                                                                                                                                                                                                                                                                                                                                                                                                                                                                                                                                                                                                                                                                                                                                                                                                                                                                                                                                                                                                                                                                                  |
| 8  | ViConnect flexible hose<br>watermark                  | 9223 42 00 |                                                                                                                                                                                                                                                                                                                                                                                                                                                                                                                                                                                                                                                                                                                                                                                                                                                                                                                                                                                                                                                                                                                                                                                                                                                                                                                                                                                                                                                                                                                                                                                                                                                                                                                                                                                                                                                                                                                                                                                                                                                                                                                                  |
| 9  | ViConnect Lip seal for flush pipe                     | 9223 61 00 |                                                                                                                                                                                                                                                                                                                                                                                                                                                                                                                                                                                                                                                                                                                                                                                                                                                                                                                                                                                                                                                                                                                                                                                                                                                                                                                                                                                                                                                                                                                                                                                                                                                                                                                                                                                                                                                                                                                                                                                                                                                                                                                                  |