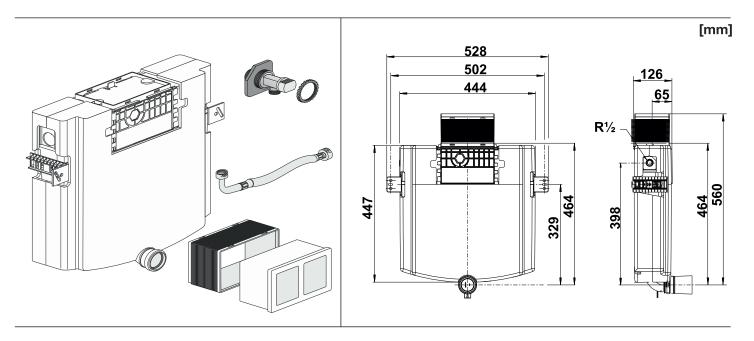

#### Spare Parts Breakdown

| 1  | ViConnect fill valve                                  | 8L32 70 00 | 4 5                                                                                                                                                                                                                                                                                                                                                                                                                                                                                                                                                                                                                                                                                                                                                                                                                                                                                                                                                                                                                                                                                                                                                                                                                                                                                                                                                                                                                                                                                                                                                                                                                                                                                                                                                                                                                                                                                                                                                                                                                                                                                                                              |
|----|-------------------------------------------------------|------------|----------------------------------------------------------------------------------------------------------------------------------------------------------------------------------------------------------------------------------------------------------------------------------------------------------------------------------------------------------------------------------------------------------------------------------------------------------------------------------------------------------------------------------------------------------------------------------------------------------------------------------------------------------------------------------------------------------------------------------------------------------------------------------------------------------------------------------------------------------------------------------------------------------------------------------------------------------------------------------------------------------------------------------------------------------------------------------------------------------------------------------------------------------------------------------------------------------------------------------------------------------------------------------------------------------------------------------------------------------------------------------------------------------------------------------------------------------------------------------------------------------------------------------------------------------------------------------------------------------------------------------------------------------------------------------------------------------------------------------------------------------------------------------------------------------------------------------------------------------------------------------------------------------------------------------------------------------------------------------------------------------------------------------------------------------------------------------------------------------------------------------|
| 2  | ViConnect Set of seals                                | 9224 89 00 | 3-600 8-0                                                                                                                                                                                                                                                                                                                                                                                                                                                                                                                                                                                                                                                                                                                                                                                                                                                                                                                                                                                                                                                                                                                                                                                                                                                                                                                                                                                                                                                                                                                                                                                                                                                                                                                                                                                                                                                                                                                                                                                                                                                                                                                        |
| 3  | ViConnect Angle valve connection set R 1/2, watermark | 9223 3900  | Watermark<br>(2) - (2) - (3) - (3) - (3) - (3) - (3) - (3) - (3) - (3) - (3) - (3) - (3) - (3) - (3) - (3) - (3) - (3) - (3) - (3) - (3) - (3) - (3) - (3) - (3) - (3) - (3) - (3) - (3) - (3) - (3) - (3) - (3) - (3) - (3) - (3) - (3) - (3) - (3) - (3) - (3) - (3) - (3) - (3) - (3) - (3) - (3) - (3) - (3) - (3) - (3) - (3) - (3) - (3) - (3) - (3) - (3) - (3) - (3) - (3) - (3) - (3) - (3) - (3) - (3) - (3) - (3) - (3) - (3) - (3) - (3) - (3) - (3) - (3) - (3) - (3) - (3) - (3) - (3) - (3) - (3) - (3) - (3) - (3) - (3) - (3) - (3) - (3) - (3) - (3) - (3) - (3) - (3) - (3) - (3) - (3) - (3) - (3) - (3) - (3) - (3) - (3) - (3) - (3) - (3) - (3) - (3) - (3) - (3) - (3) - (3) - (3) - (3) - (3) - (3) - (3) - (3) - (3) - (3) - (3) - (3) - (3) - (3) - (3) - (3) - (3) - (3) - (3) - (3) - (3) - (3) - (3) - (3) - (3) - (3) - (3) - (3) - (3) - (3) - (3) - (3) - (3) - (3) - (3) - (3) - (3) - (3) - (3) - (3) - (3) - (3) - (3) - (3) - (3) - (3) - (3) - (3) - (3) - (3) - (3) - (3) - (3) - (3) - (3) - (3) - (3) - (3) - (3) - (3) - (3) - (3) - (3) - (3) - (3) - (3) - (3) - (3) - (3) - (3) - (3) - (3) - (3) - (3) - (3) - (3) - (3) - (3) - (3) - (3) - (3) - (3) - (3) - (3) - (3) - (3) - (3) - (3) - (3) - (3) - (3) - (3) - (3) - (3) - (3) - (3) - (3) - (3) - (3) - (3) - (3) - (3) - (3) - (3) - (3) - (3) - (3) - (3) - (3) - (3) - (3) - (3) - (3) - (3) - (3) - (3) - (3) - (3) - (3) - (3) - (3) - (3) - (3) - (3) - (3) - (3) - (3) - (3) - (3) - (3) - (3) - (3) - (3) - (3) - (3) - (3) - (3) - (3) - (3) - (3) - (3) - (3) - (3) - (3) - (3) - (3) - (3) - (3) - (3) - (3) - (3) - (3) - (3) - (3) - (3) - (3) - (3) - (3) - (3) - (3) - (3) - (3) - (3) - (3) - (3) - (3) - (3) - (3) - (3) - (3) - (3) - (3) - (3) - (3) - (3) - (3) - (3) - (3) - (3) - (3) - (3) - (3) - (3) - (3) - (3) - (3) - (3) - (3) - (3) - (3) - (3) - (3) - (3) - (3) - (3) - (3) - (3) - (3) - (3) - (3) - (3) - (3) - (3) - (3) - (3) - (3) - (3) - (3) - (3) - (3) - (3) - (3) - (3) - (3) - (3) - (3) - (3) - (3) - (3) - (3) - (3) - (3) - (3) - (3) - (3) - (3) - (3) - (3) - (3) - (3) - ( |
| 4  | ViConnect Positioning device                          | 9223 46 00 |                                                                                                                                                                                                                                                                                                                                                                                                                                                                                                                                                                                                                                                                                                                                                                                                                                                                                                                                                                                                                                                                                                                                                                                                                                                                                                                                                                                                                                                                                                                                                                                                                                                                                                                                                                                                                                                                                                                                                                                                                                                                                                                                  |
| 5  | ViConnect Protection box                              | 9224 94 00 |                                                                                                                                                                                                                                                                                                                                                                                                                                                                                                                                                                                                                                                                                                                                                                                                                                                                                                                                                                                                                                                                                                                                                                                                                                                                                                                                                                                                                                                                                                                                                                                                                                                                                                                                                                                                                                                                                                                                                                                                                                                                                                                                  |
| 6  | ViConnect flush valve                                 | 8L07 34 00 |                                                                                                                                                                                                                                                                                                                                                                                                                                                                                                                                                                                                                                                                                                                                                                                                                                                                                                                                                                                                                                                                                                                                                                                                                                                                                                                                                                                                                                                                                                                                                                                                                                                                                                                                                                                                                                                                                                                                                                                                                                                                                                                                  |
| 6A | ViConnect cable box                                   | 9224 95 00 | ()<br>()<br>()<br>()<br>()<br>()<br>()<br>()<br>()<br>()<br>()<br>()<br>()<br>(                                                                                                                                                                                                                                                                                                                                                                                                                                                                                                                                                                                                                                                                                                                                                                                                                                                                                                                                                                                                                                                                                                                                                                                                                                                                                                                                                                                                                                                                                                                                                                                                                                                                                                                                                                                                                                                                                                                                                                                                                                                  |
| 6B | ViConnect sealing ring                                | 9221 08 00 |                                                                                                                                                                                                                                                                                                                                                                                                                                                                                                                                                                                                                                                                                                                                                                                                                                                                                                                                                                                                                                                                                                                                                                                                                                                                                                                                                                                                                                                                                                                                                                                                                                                                                                                                                                                                                                                                                                                                                                                                                                                                                                                                  |
| 7  | ViConnect clip                                        | 9223 45 00 |                                                                                                                                                                                                                                                                                                                                                                                                                                                                                                                                                                                                                                                                                                                                                                                                                                                                                                                                                                                                                                                                                                                                                                                                                                                                                                                                                                                                                                                                                                                                                                                                                                                                                                                                                                                                                                                                                                                                                                                                                                                                                                                                  |
| 8  | ViConnect flexible hose<br>watermark                  | 9223 42 00 |                                                                                                                                                                                                                                                                                                                                                                                                                                                                                                                                                                                                                                                                                                                                                                                                                                                                                                                                                                                                                                                                                                                                                                                                                                                                                                                                                                                                                                                                                                                                                                                                                                                                                                                                                                                                                                                                                                                                                                                                                                                                                                                                  |
| 9  | ViConnect Lip seal for flush pipe                     | 9223 61 00 |                                                                                                                                                                                                                                                                                                                                                                                                                                                                                                                                                                                                                                                                                                                                                                                                                                                                                                                                                                                                                                                                                                                                                                                                                                                                                                                                                                                                                                                                                                                                                                                                                                                                                                                                                                                                                                                                                                                                                                                                                                                                                                                                  |