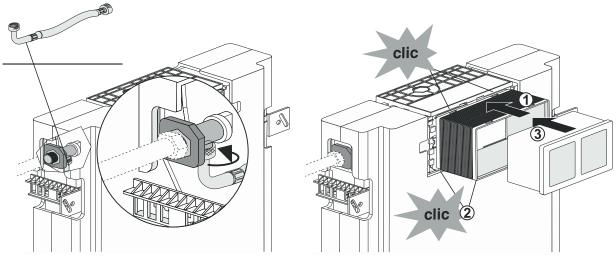

#### Installation requirements and Warranty conditions

- 1. The product must be installed by a qualified person in a manner prescribed by local & statutory regulations and to the manufacturer's specifications.
- 2. Inlet valve WATER PRESSURE and pipe sizing must comply with AS3500-4 & Manufacturers specifications.
  - I. Maximum 500kpa static.
  - II. Minimum 100kpa dynamic.
  - III. Not suitable for low pressure systems
- 3. Warranty is only valid if products are installed and operated in accordance with the manufacturers instructions.
- 4. Documents of purchase and or installer compliance certificates need to be produced to validate the product is within the manufacturers warranty period.
- 5. Argent Australia Pty Ltd is the authorised distributor and warranty agent for these products.
- 6. Argent Australia Pty Ltd must be contacted to authorise any service within the warranty period.