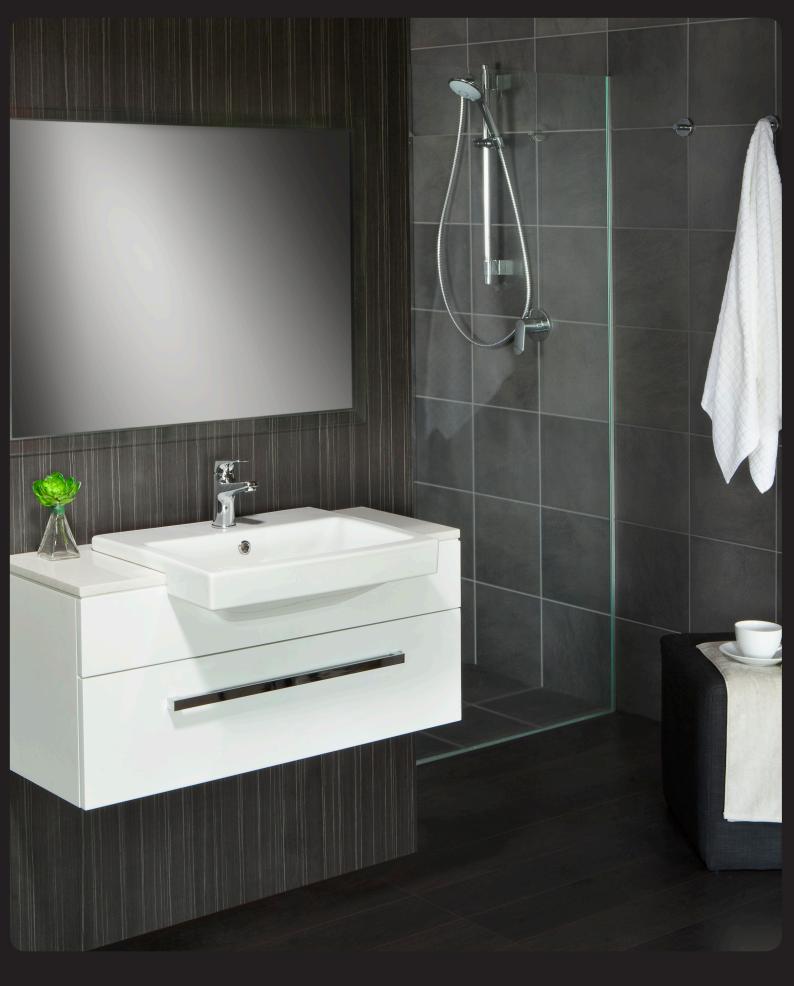

## ZETA Bathroom Furniture

The Zeta Bathroom Furniture Range is designed to complement Argent's Wash Basins. The Zeta Range best shows off its clean lines. The elegance of the chrome metal drawer handles radiates a touch of modern edge.

What makes the Zeta Range so unique from other bathroom furniture is the uniquely engineered quartz stone top, which come in 900mm or 1200mm in the Wall Hung and 900mm in the Floor mounted. The stone top is custom made to suit a unique selection of basins.

- The cabinets are fitted with Argents exclusive soft closing drawer system, to eliminate slamming
- The height of these drawers allows you to store your bathroom basics up straight. eg: hair spray, shaving cream and moisturisers. These cabinets have a generous amount of space to store all your toiletry needs, so you can keep your bathroom clutter free
- Even better is that we can have your Zeta Funiture delivered to you in two weeks from when you placed your order.