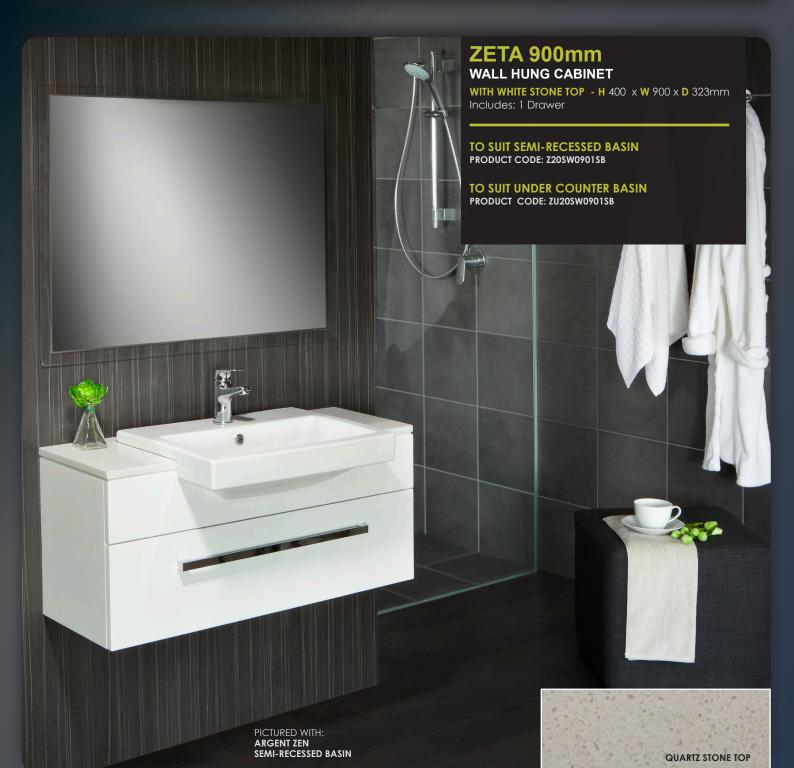

## ZETA Bathroom Furniture

The Zeta Bathroom Furniture Range is designed to complement Argent's Wash Basins. The Zeta Range best shows off its clean lines. The elegance of the chrome metal drawer handles radiates a touch of modern edge.

What makes the Zeta Range so unique from other bathroom furniture is the uniquely engineered quartz stone top, which come in 900mm or 1200mm in the Wall Hung and 900mm in the Floor mounted. The stone top is custom made to suit a unique selection of basins.

- The cabinets are fitted with Argents exclusive soft closing drawer system, to eliminate slamming
- The height of these drawers allows you to store your bathroom basics up straight. eg: hair spray, shaving cream and moisturisers. These cabinets have a generous amount of space to store all your toiletry needs, so you can keep your bathroom clutter free
- Even better is that we can have your Zeta Funiture delivered to you in two weeks from when you placed your order.