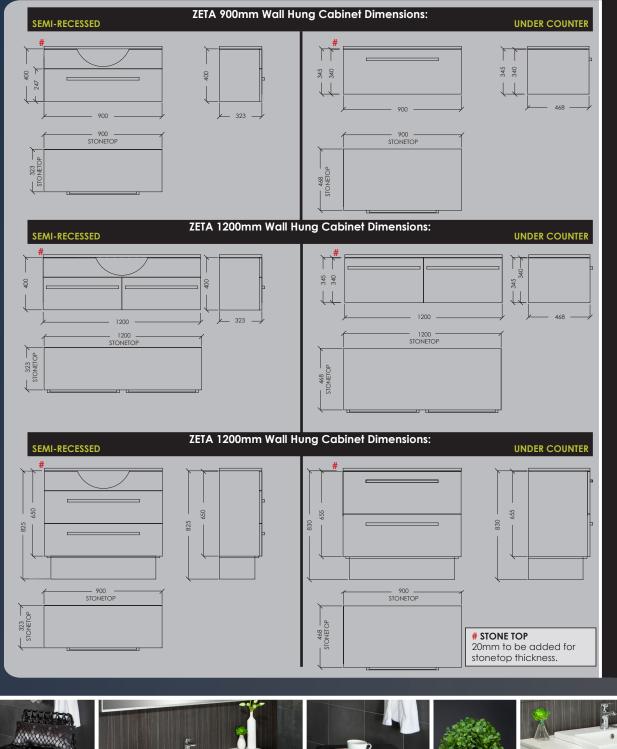

## ZETA 900mm FLOOR MOUNTED CABINET

WITH WHITE STONE TOP - H 825 x W 900 x D 323mm Includes: 2 Vertical Drawers

TO SUIT SEMI-RECESSED BASIN PRODUCT CODE: Z20SF0901SB

TO SUIT UNDER COUNTER BASIN PRODUCT CODE: ZU20SF0901SB

## **ZETA 1200mm** WALL HUNG CABINET

WITH WHITE STONE TOP - H 400 x W 1200 x D 323mm Includes: 2 Horizontal Drawers

TO SUIT SEMI-RECESSED BASIN PRODUCT CODE: Z20SW1201SB

TO SUIT UNDER COUNTER BASIN PRODUCT CODE: ZU20SW1201SB

BROAR-ZETA2012

**CABINET DIMENSIONS** 

Technical Advice Hotline 1800 356 717

email: ac@argentaust.com.au

www.argentaust.com.au