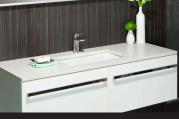

## **ZETA 1200mm** WALL HUNG CABINET

WITH WHITE STONE TOP - H 400 x W 1200 x D 323mm Includes: 2 Horizontal Drawers

TO SUIT SEMI-RECESSED BASIN PRODUCT CODE: Z20SW1201SB

TO SUIT UNDER COUNTER BASIN PRODUCT CODE: ZU20SW1201SB

NOTE: Under Counter Basin must be installed (siliconed) onto stone top 24 hours prior to cabinet installation.

ARGENT ZEN UNDER COUNTER BASIN