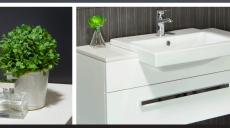

## ZETA 900mm FLOOR MOUNTED CABINET

WITH WHITE STONE TOP - H 825 x W 900 x D 323mm Includes: 2 Vertical Drawers

TO SUIT SEMI-RECESSED BASIN PRODUCT CODE: Z20SF0901SB

TO SUIT UNDER COUNTER BASIN PRODUCT CODE: ZU20SF0901SB

PICTURED WITH: ARGENT ZEN UNDER COUNTER BASIN

**UNDER COUNTER BASIN** 